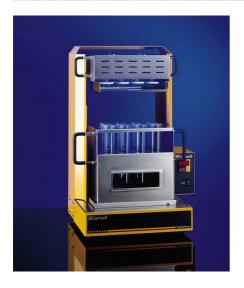

#### 525-355/01

Digestion Unit 8 place, semi-auto c/w block,rack, heat shield, exhaust,

# Digestion Unit 8 place, semi-auto c/w block,rack, heat shield, exhaust,

Code: 525-355/01

Product Group: Kjedahl apparatus

Supplied with digestion block, carrying rack with heat shield, exhaust system, two-tier console, instruction manual and 8 digestion tubes, 250 ml, 300 x 42 mm.