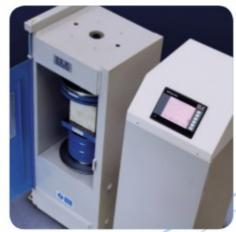

#### 525-355/01

Digestion Unit 8 place, semi-auto c/w block,rack, heat shield, exhaust,

# Digestion Unit 8 place, semi-auto c/w block,rack, heat shield, exhaust,

Code: 525-355/01

Product Group: Kjedahl apparatus

Supplied with digestion block, carrying rack with heat shield, exhaust system, two-tier console, instruction manual and 8 digestion tubes, 250 ml, 300 x 42 mm.