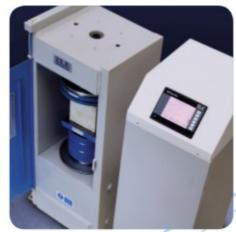

#### **GDU 8 Channel Data Acquisition Unit** 100-120 V 60 Hz

Code: 27-1500/02

Product Group: Data Logging with the GDU, Geotechnical Data Acquisition Unit (GDU)

The GDU is a stand-alone, multi-tasking, multi-channel data logger, that is reliable and powerful, enabling it to co-ordinate test data from the range of ELE transducers required for various test methods.

### **Specification**

Case Aluminum, free standing;

houses power supply, analog to digital conversion module and an 8-channel analog input

module with transducer

energization.

Sockets Standard 5-pin DIN type.

 $\pm$  5 volts to  $\pm$  10 mV full scale. Input Range

Transducer Supply 10vDC.

12.8" w. x 14.3" d. x 6.1" h. **Dimensions** 

(325 x 363 x 155 mm).

Weight Net 14.08 lbs. (6.4 kg).