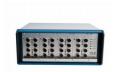

#### **GDU 8 Channel Data Acquisition Unit** 100-120 V 60 Hz

Code: 27-1500/02

Product Group: Data Logging with the GDU, Geotechnical Data Acquisition Unit (GDU)

The GDU is a stand-alone, multi-tasking, multi-channel data logger, that is reliable and powerful, enabling it to co-ordinate test data from the range of ELE transducers required for various test methods.

The ELE Geotechnical Software package (DS7.1), in conjunction with the GDU and a range of transducers, are the two central components required to create a modern turnkey soil testing system. Being fully modular it can be adapted to a wide range of soil testing laboratory configurations.

- For performing CBR, Consolidation, Direct/Residual Shear and Total & Effective Stress Triaxial tests
- 8 Channels expandable to 32 for performing multiple, concurrent tests for cost savings
- Independent signal conditioning on each channel to maintain data accuracy
- Field-upgradeable software, meaning no downtime for future software and functionality upgrades
- Extended warranty