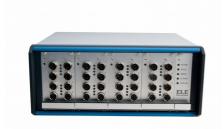

#### **GDU 8 Channel Data Acquisition Unit** 100-120 V 60 Hz

Code: 27-1500/02

Product Group: Data Logging with the GDU, Geotechnical Data Acquisition Unit (GDU)

The GDU is a stand-alone, multi-tasking, multi-channel data logger, that is reliable and powerful, enabling it to co-ordinate test data from the range of ELE transducers required for various test methods.

The ELE Geotechnical Software package (DS7.1), in conjunction with the GDU and a range of transducers, are the two central components required to create a modern turnkey soil testing system. Being fully modular it can be adapted to a wide range of soil testing laboratory configurations.

- For performing CBR, Consolidation, Direct/Residual Shear and Total & Effective Stress Triaxial tests
- 8 Channels expandable to 32 for performing multiple, concurrent tests for cost savings
- Independent signal conditioning on each channel to maintain data accuracy
- Field-upgradeable software, meaning no downtime for future software and functionality upgrades
- Extended warranty

### **Specification**

Case Aluminum, free standing;

houses power supply, analog to digital conversion module and an 8-channel analog input

module with transducer

energization.

Sockets Standard 5-pin DIN type.

 $\pm$  5 volts to  $\pm$  10 mV full scale. Input Range

Transducer Supply 10vDC.

12.8" w. x 14.3" d. x 6.1" h. **Dimensions** 

(325 x 363 x 155 mm).

Weight Net 14.08 lbs. (6.4 kg).