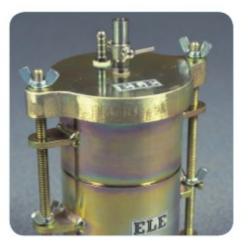

## 2.8" Two-Way Split Formers

Code: 25-6680

Product Group: Two-way Split Formers, Two-Way

**Split Formers** 