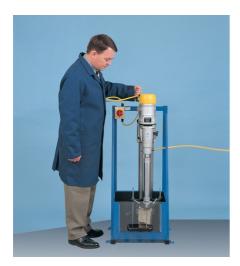

# Rock Core Drill Supplied with 2 X Nx Core Drill Bit

Code: 70-0095/01

Product Group: Sample Preparation

Cores may be cut from regular or irregular samples of rock or other material for end preparation prior to strength testing. Side guards and a drain tray provide protection against water spray and a sliding front allows access to the specimen clamp. The clamp provides maximum orientation for securing irregular block samples.

#### **Further Information**

Supplied complete with 2 x NX Core Barrel. For 220-240 V AC, 50 Hz, 1ph.

### Specification

Dimensions (I x w x h)
Drill Head Travel
Drill Speeds
Weight

500 x 500 x 1160 mm 630 mm 350 and 900 rpm 80 kg

www.ele.com # +44 (0)1525 249 200 # +1 (800) 323 1242