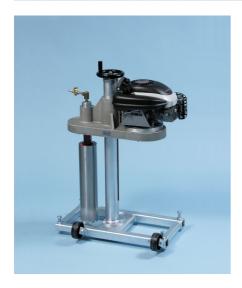

## **Compact Core Drill**

Code: 47-5175

Product Group: Compact Core Drill Machine

This compact and portable core drilling machine is designed to cut cores up to 150 mm diameter from concrete, asphalt and similar hard construction material.

The machine comprises a vertical support column which carries the drill head/motor assembly.

An integral water swivel is built into the drill head providing a 12 mm connection to an external water supply via 12 mm flexible hose (not supplied). The motor assembly comprises a 4 hp, 2-stroke petrol engine. Speeds of 800 rpm or 1200 rpm may be selected. A ball screw mechanism enables close control over drilling pressure and rapid return when drilling is completed.

The complete assembly is supplied on a rigid metal base frame with levelling facility and is suitable for vertically down drilling applications only.