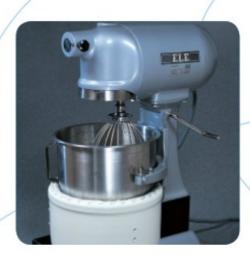

## **Compact Core Drill**

Code: 47-5175

Product Group: Compact Core Drill Machine

This compact and portable core drilling machine is designed to cut cores up to 150 mm diameter from concrete, asphalt and similar hard construction material.

The machine comprises a vertical support column which carries the drill head/motor assembly.

An integral water swivel is built into the drill head providing a 12 mm connection to an external water supply via 12 mm flexible hose (not supplied). The motor assembly comprises a 4 hp, 2-stroke petrol engine. Speeds of 800 rpm or 1200 rpm may be selected. A ball screw mechanism enables close control over drilling pressure and rapid return when drilling is completed.

The complete assembly is supplied on a rigid metal base frame with levelling facility and is suitable for vertically down drilling applications only.