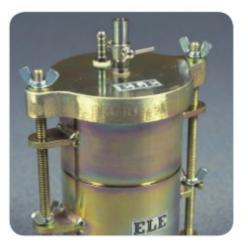

#### 42-1005

Wire Basket Brass with Handle Nominal 6000Cm³ Capacity with 1.7mm Wire Mesh.

## **Wire Basket Brass with Handle Nominal** 6000Cm<sup>3</sup> Capacity with 1.7mm Wire Mesh.

Code: 42-1005

Product Group: Particle Density (specific gravity) and Water Absorption for Coarse Aggregates

For BS 812 Relative Density. 200 mm diameter x 190 mm deep, 1.70 mm wire mesh.