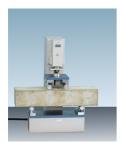

IF IT'S WORTH BUILDING, IT'S WORTH TESTING

## **Contents**



This wishlist was generated on 02/06/2017, and contains the following Products:

36-6165/01

ADR Touch Manual Power Pack Including Fitting Kit 220-240V 50/60Hz 1Ph



## ADR Touch Manual Power Pack Including Fitting Kit 220-240V 50/60Hz 1Ph

Code: 36-6165/01

Product Group: Manual Power Packs, Manual Power

**Packs** 

For use with ELE Compression and Flexural Frames;

37-6130: 100kN Flexural (beams) Frame

37-6140: 100kN Flexural and Transverse (flags)

Frame.

39-6120: 250/25 kN Compression Frame.

## **Alternatives**



100kN Flexural (Beams) Frame. Supplied Without Specimen Bearers and Fitting Kit.

Code: 37-6130



100kN Flexural and Transverse (Flags) Frame. Supplied Without Specimen Bearers and Fitting Kit.

Code: 37-6140

www.ele.com +44 (0)1525 249 200

**= +1 (800) 323 1242** 



## 250/25 kN Compression Frame with Platens

Code: 39-6120