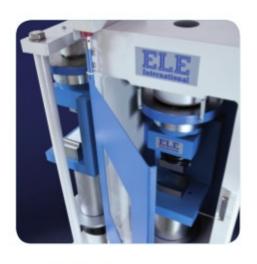

## ADR Touch Manual Power Pack Including Fitting Kit 220-240V 50/60Hz 1Ph

Code: 36-6165/01

Product Group: Manual Power Packs, Manual Power

**Packs** 

For use with ELE Compression and Flexural Frames;

37-6130: 100kN Flexural (beams) Frame

37-6140: 100kN Flexural and Transverse (flags)

Frame.

39-6120: 250/25 kN Compression Frame.

## 250/25 kN Compression Frame with Platens

Code: 39-6120