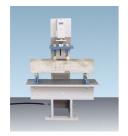

37-6140: 100kN Flexural and Transverse (flags)

Frame.

39-6120: 250/25 kN Compression Frame.