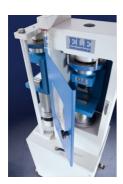

This wishlist was generated on 02/06/2017, and contains the following Products:

36-6165/01

ADR Touch Manual Power Pack Including Fitting Kit 220-240V 50/60Hz 1Ph



## ADR Touch Manual Power Pack Including Fitting Kit 220-240V 50/60Hz 1Ph

Code: 36-6165/01

Product Group: Manual Power Packs, Manual Power

**Packs** 

For use with ELE Compression and Flexural Frames;

37-6130: 100kN Flexural (beams) Frame

37-6140: 100kN Flexural and Transverse (flags)

Frame.

39-6120: 250/25 kN Compression Frame.

## **Alternatives**



100kN Flexural (Beams) Frame. Supplied Without Specimen Bearers and Fitting Kit.

Code: 37-6130



100kN Flexural and Transverse (Flags) Frame. Supplied Without Specimen Bearers and Fitting Kit.

Code: 37-6140

www.ele.com +44 (0)1525 249 200

**= +1 (800) 323 1242** 



## 250/25 kN Compression Frame with Platens

Code: 39-6120