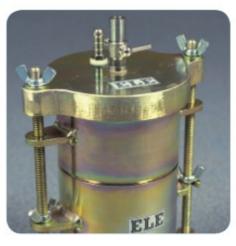

# Constant Head Permeability Cell 75mm Diameter Specimen.

Code: 25-0580 Product Group: Constant Head Apparatus

75 mm Diameter

### Specification

Nominal Cell inside diameer Cell wall Take-off points End plates Weight kg

75 mm Transparent plastic 3 Anodised aluminium 2.6