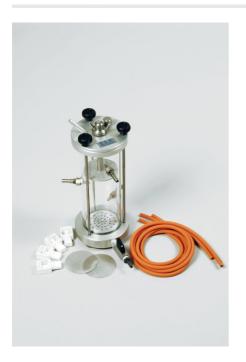

# Constant Head Permeability Cell 75mm Diameter Specimen.

Code: 25-0580 Product Group: Constant Head Apparatus

75 mm Diameter

#### Standards BS 1377-5

### Specification

Nominal Cell inside diameer Cell wall Take-off points End plates Weight kg

75 mm Transparent plastic 3 Anodised aluminium 2.6