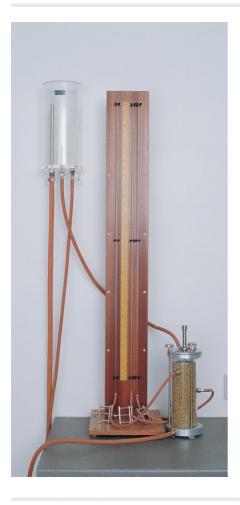

#### 25-0591

Manometer Tubes & Stand.

#### Manometer Tubes & Stand.

Code: 25-0591

Product Group: Constant Head Apparatus

Comprising three glass tubes of constant bore, metre scale and connecting tubing for cell pressure take-off points, all mounted on a free-standing panel.Comprising three glass tubes of constant bore, metre scale and connecting tubing for cell pressure take-off points, all mounted on a free-standing panel.

Standards BS 1377-5

#### 25-0593 Constant Level Tank.

#### **Constant Level Tank.**

Code: 25-0593 Product Group: Constant Head Apparatus

Manufactured from transparent plastic with attachment for wall mounting. The inlet, outlet and overflow pipes are fitted to the base of the tank and can be adjusted for height within the tank. Supplied complete with connecting tubing.