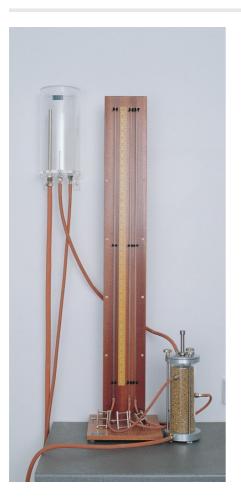

#### 25-0591

Manometer Tubes & Stand.

#### Manometer Tubes & Stand.

Code: 25-0591

Product Group: Constant Head Apparatus

Comprising three glass tubes of constant bore, metre scale and connecting tubing for cell pressure take-off points, all mounted on a free-standing panel.Comprising three glass tubes of constant bore, metre scale and connecting tubing for cell pressure take-off points, all mounted on a free-standing panel.

Standards BS 1377-5

#### 25-0593 Constant Level Tank.

#### **Constant Level Tank.**

Code: 25-0593 Product Group: Constant Head Apparatus

Manufactured from transparent plastic with attachment for wall mounting. The inlet, outlet and overflow pipes are fitted to the base of the tank and can be adjusted for height within the tank. Supplied complete with connecting tubing.