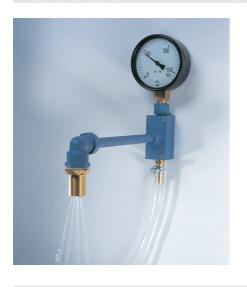

### **Spray Nozzle Apparatus**

Code: 38-7600 Product Group: Fineness of Fly Ash (Wet Sieving)

Comprising a spray nozzle 17.5 mm ID with 17 holes as specified in EN451, a vacuum pressure gauge, 160 kPa graduated at 5 kPa divisions and fittings to attach the apparatus to a standard domestic water supply. Supplied without sieve.

Standards BS 3892-1, EN 451-2, ASTM C430