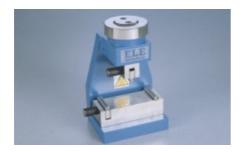

### **Compression Frame Jig Assembly**

Code: 39-5600

**Product Group: Cement Testing Accessories** 

Does come as standard with 39-6160/01 and

39-6160/06.

This jig assembly is designed for the compression testing of  $40 \times 40 \times 160$  mm mortar prisms after breaking in flexure, also for the testing of 50 mm and 2 in square mortar cubes using the appropriate platens. The frame is fitted with a spherical ball seating assembly to which is attached the upper platen.

\_Note: Compression Jig Assembly shown with platen; not included; order separately.