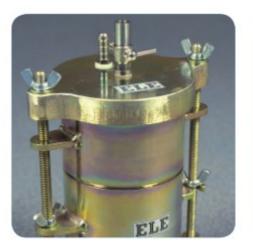

### **Compression Frame Jig Assembly**

Code: 39-5600

**Product Group: Cement Testing Accessories** 

Does come as standard with 39-6160/01 and

39-6160/06.

This jig assembly is designed for the compression testing of  $40 \times 40 \times 160$  mm mortar prisms after breaking in flexure, also for the testing of 50 mm and 2 in square mortar cubes using the appropriate platens. The frame is fitted with a spherical ball seating assembly to which is attached the upper platen.

\_Note: Compression Jig Assembly shown with platen; not included; order separately.