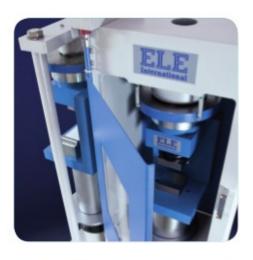

## **Flexural Jig Assembly**

Code: 39-6160

Product Group: Cement Testing Accessories

Does come as standard with 39-6160/01 and 39-6160/06.

The Flexural Jig Assembly is designed for the Flexural Testing of 40 x 40 x 160 mm mortar prisms when fitted into ELE range of compression machines. The frame is supplied with a special ball seating assembly that is attached to the upper roller bearers.

Fitted with one upper and two lower roller bearers.

www.ele.com # +44 (0)1525 249 200 # +1 (800) 323 1242 Page 3 of 5