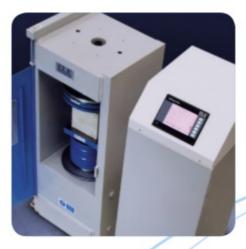

#### **100kN Flexural and Transverse (Flags) Frame. Supplied** Without Specimen Bearers and Fitting Kit.

Code: 37-6140