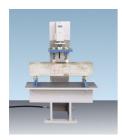

37-6140: 100kN Flexural and Transverse (flags) Frame.

39-6120: 250/25 kN Compression Frame.

#### Alternatives

**100kN Flexural (Beams) Frame. Supplied Without Specimen Bearers and Fitting Kit.** 

Code: 37-6130

#### **100kN Flexural and Transverse (Flags) Frame. Supplied** Without Specimen Bearers and Fitting Kit.

Code: 37-6140