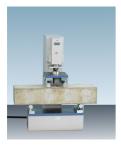

#### Alternatives

**100kN Flexural (Beams) Frame. Supplied Without Specimen Bearers and Fitting Kit.** 

Code: 37-6130

#### **100kN Flexural and Transverse (Flags) Frame. Supplied** Without Specimen Bearers and Fitting Kit.

Code: 37-6140