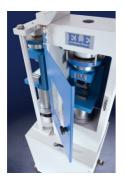

m

## Contents

This wishlist was generated on 28/07/2017, and contains the following Products:

36-6165/02

ADR Touch Manual Power Pack Including Fitting Kit 110V 60Hz 1Ph



## **Product Sheet**



#### ADR Touch Manual Power Pack Including Fitting Kit 110V 60Hz 1Ph

Code: 36-6165/02

Product Group: Manual Power Packs, Manual Power Packs

For use with ELE Compression and Flexural Frames;

37-6130: 100kN Flexural (beams) Frame

37-6140: 100kN Flexural and Transverse (flags) Frame.

39-6120: 250/25 kN Compression Frame.

#### Alternatives



**100kN Flexural (Beams) Frame. Supplied Without Specimen Bearers and Fitting Kit.** 

Code: 37-6130



#### **100kN Flexural and Transverse (Flags) Frame. Supplied** Without Specimen Bearers and Fitting Kit.

Code: 37-6140



# **Product Sheet**







### 250/25 kN Compression Frame with Platens

Code: 39-6120