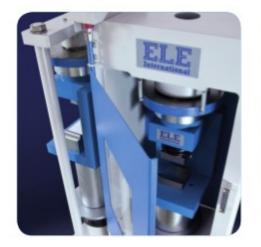

## IF IT'S WORTH BUILDING, IT'S WORTH TESTING

www.ele.com

## Contents

This wishlist was generated on 28/07/2017, and contains the following Products:

36-6165/02

ADR Touch Manual Power Pack Including Fitting Kit 110V 60Hz 1Ph



## **Product Sheet**



#### ADR Touch Manual Power Pack Including Fitting Kit 110V 60Hz 1Ph

Code: 36-6165/02

Product Group: Manual Power Packs, Manual Power Packs

For use with ELE Compression and Flexural Frames;

37-6130: 100kN Flexural (beams) Frame

37-6140: 100kN Flexural and Transverse (flags) Frame.

39-6120: 250/25 kN Compression Frame.

#### Alternatives



**100kN Flexural (Beams) Frame. Supplied Without Specimen Bearers and Fitting Kit.** 

Code: 37-6130



#### **100kN Flexural and Transverse (Flags) Frame. Supplied** Without Sp