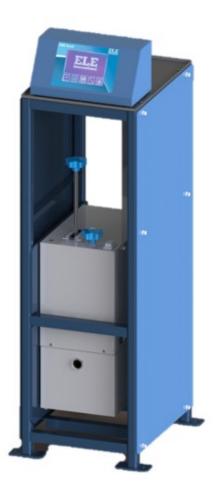

#### ADR Touch Manual Power Pack Including Fitting Kit 110V 60Hz 1Ph

Code: 36-6165/02

Product Group: Manual Power Packs, Manual Power Packs

For use with ELE Compression and Flexural Frames;

37-6130: 100kN Flexural (beams) Frame

37-6140: 100kN Flexural and Transverse (flags) Frame.

39-6120: 250/25 kN Compression Frame.