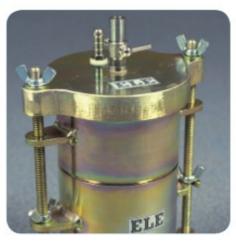

#### ADR Touch Manual Power Pack Including Fitting Kit 110V 60Hz 1Ph

Code: 36-6165/02

Product Group: Manual Power Packs, Manual Power Packs

For use with ELE Compression and Flexural Frames;

37-6130: 100kN Flexural (beams) Frame