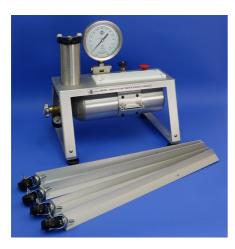

### **Plant Water Status Console with Tank**

Code: 540-315 Product Group: Plant physiology

 $\cdot$  7" Pressure Vessel, G2 Specimen Holder, 40 Bar Gauge.

Tension in plant xylem can be measured using a plant water status console device. The petiole of a leaf or stem is placed in a rubber grommet so the leaves are inside the pressure chamber and the stem is outside at atmospheric pressure. By pressurizing the chamber and watching the point where the sap oozes out of the stem at atmospheric pressure the two forces are in balance.

The Plant Water Status Console is supplied with a compressed gas cylinder and connected to a pressure regulator for field operation. The pressure regulator has been set at the factory for the maximum operation pressure of the unit which, for standard units, is 600 psi.

### Plant Water Status Console, No Tank

Code: 540-310 Product Group: Plant physiology

 $\cdot$  12" Pressure Vessel, G4 Specimen Holder, 40 Bar Gauge.

Tension in plant xylem can be measured using a plant water status console device. The petiole of a leaf or stem is placed in a rubber grommet so the leaves are inside the pressure chamber and the stem is outside at atmospheric pressure. By pressurizing the chamber and watching the point where the sap oozes out of the stem at atmospheric pressure the two forces are in balance.