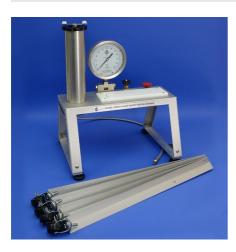

### 540-315

**Plant Water Status Console with Tank** 

540-310 Plant Water Status Console, No Tank

### **Plant Water Status Console with Tank**

Code: 540-315 Product Group: Plant physiology

 $\cdot$  7" Pressure Vessel, G2 Specimen Holder, 40 Bar Gauge.

Tension in plant xylem can be measured using a plant water status console device. The petiole of a leaf or stem is placed in a rubber grommet so the leaves are inside the pressure chamber and the stem is outside at atmospheric pressure. By pressurizing the chamber and watching the point where the sap oozes out of the stem at atmospheric pressure the two forces are in balance.