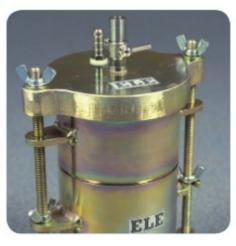

### **Plant Water Status Console with Tank**

Code: 540-315 Product Group: Plant physiology

 $\cdot$  7" Pressure Vessel, G2 Specimen Holder, 40 Bar Gauge.

Tension in plant xylem can be measured using a plant water status console device. The petiole of a leaf or stem is placed in a rubber grommet so the leaves are inside the pressure chamber and the stem is outside at atmospheric pressure. By pressurizing the chamber and watching the point where the sap oozes out of the stem at atmospheric pressure the two forces are in balance.

The Plant Water Status Console is supplied with a compressed gas cylinder and connected to a pressure regulator for field operation. The pressure regulator has been set at the factory for the maximum operation pressure of the unit which, for standard units, is 600 psi.