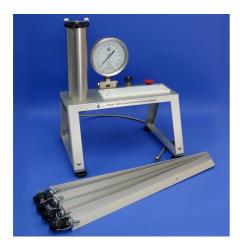

## **Plant Water Status Console, No Tank**

Code: 540-310

Product Group: Plant physiology

 $\cdot$  12" Pressure Vessel, G4 Specimen Holder, 40 Bar Gauge.

Tension in plant xylem can be measured using a plant water status console device. The petiole of a leaf or stem is placed in a rubber grommet so the leaves are inside the pressure chamber and the stem is outside at atmospheric pressure. By pressurizing the chamber and watching the point where the sap oozes out of the stem at atmospheric pressure the two forces are in balance.