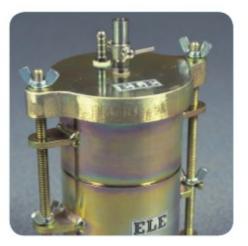

### **Plant Water Status Console with Tank**

Code: 540-315

Product Group: Plant physiology

 $\cdot$  7" Pressure Vessel, G2 Specimen Holder, 40 Bar Gauge.

Tension in plant xylem can be measured using a plant water status console device. The petiole of a leaf or stem is placed in a rubber grommet so the leaves are inside the pressure chamber and the stem is outside at atmospheric pressure. By pressurizing the chamber and watching the point where the sap oozes out of the stem at atmospheric pressure the two forces are in balance.

## **Plant Water Status Console, No Tank**

Code: 540-310

Product Group: Plant physiology

 $\cdot$  12" Pressure Vessel, G4 Specimen Holder, 40 Bar Gauge.

Tension in plant xylem can be measured using a plant water status console device. The petiole of a leaf or stem is placed in a rubber grommet so the leaves are inside the pressure chamber and the stem is outside at atmospheric pressure. By pressurizing the chamber and watching the point where the sap oozes out of the stem at atmospheric pressure the two forces are in balance.