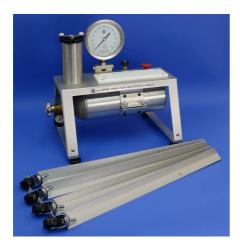

### **Plant Water Status Console with Tank**

Code: 540-315

Product Group: Plant physiology

 $\cdot$  7" Pressure Vessel, G2 Specimen Holder, 40 Bar Gauge.

Tension in plant xylem can be measured using a plant water status console device. The petiole of a leaf or stem is placed in a rubber grommet so the leaves are inside the pressure chamber and the stem is outside at atmospheric pressure. By pressurizing the chamber and watching the point where the sap oozes out of the stem at atmospheric pressure the two forces are in balance.

The Plant Water Status Console is supplied with a compressed gas cylinder and connected to a pressure regulator for field operation. The pressure regulator has been set at the factory for the maximum operation pressure of the unit which, for standard units, is 600 psi.