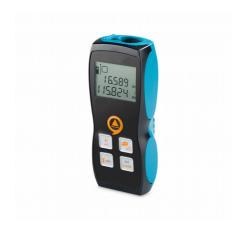

#### **Laser Distance Meter**

Code: 500-116

**Product Group: Surveying Equipment** 

#### Features:

- Minimum / maximum
- Plus / minus
- Area / volumes
- Permanent measurement
- Reference front / rear
- mm, ft, inch
- Supplied with holster

A compact, easy-to-use laser distance meter incorporating the latest cutting-edge technology to ensure guick, reliable and precise measurements.

Professional functions make it perfect for area and volume calculations, staking-out using continuous measurement and indirect height measurement utilising the Pythagoras function.