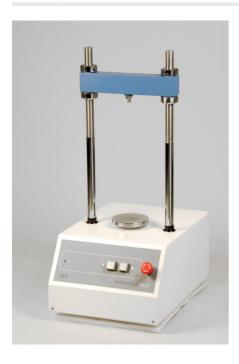

#### **Marshall Test 50**

Code: 45-6810/01

Product Group: Marshall Load Frames

- · Geared screwjack and motor drive
- Precise speed
- Internal limit switch for both directions of travel
- Easy to use controls

This bench-mounting mechanical load frame is ruggedly constructed to encompass the strain and loads involved with the test. The unit is compact in size and can be quickly installed on a bench top, requiring only a power point. It has been designed for simple operation, is easy to clean and requires minimum maintenance.

#### **Further Information**

\*\*NOT AVAILABLE FOR SALE IN THE USA\*\*

Load frame, 50 kN capacity. Supplied without Breaking Head. For 220 - 240 V AC, 50 Hz, 1 ph.