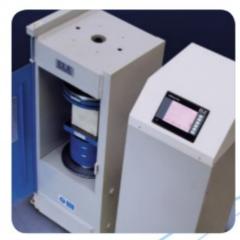

# **DSU Electronic Readout and Control System 110 V AC 60**

Code: 27-1300/02

DSU Electronic Readout and Control System 220 - 240 V AC 50/60 Hz

Code: 27-1300/01

Proctor/Core Cutter Extruder Frame and Hydraulic Jack. Extrudes 100mm/4 Inch Diameter Specimens