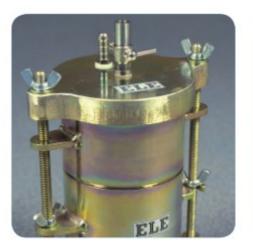

IF IT'S WORTH BUILDING, IT'S WORTH TESTING

# **Contents**

www.ele.com +44 (0) 01525 249 200

This wishlist was generated on 11/08/2017, and contains the following Products:

45-6810/01

**Marshall Test 50** 



#### **Marshall Test 50**

Code: 45-6810/01

Product Group: Marshall Load Frames

- · Geared screwjack and motor drive
- Precise speed
- Internal limit switch for both directions of travel
- Easy to use controls

This bench-mounting mechanical load frame is ruggedly constructed to encompass the strain and loads involved with the test. The unit is compact in size and can be quickly installed on a bench top, requiring only a power point. It has been designed for simple operation, is easy to clean and requires minimum maintenance.

#### **Standards**

EN 12697-34

###