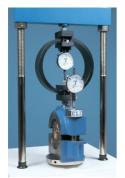

#### **Marshall Test 50**

Code: 45-6810/01

Product Group: Marshall Load Frames

- · Geared screwjack and motor drive
- Precise speed
- Internal limit switch for both directions of travel
- Easy to use controls

This bench-mounting mechanical load frame is ruggedly constructed to encompass the strain and loads involved with the test. The unit is compact in size and can be quickly installed on a bench top, requiring only a power point. It has been designed for simple operation, is easy to clean and requires minimum maintenance.

#### **Further Information**

\*\*NOT AVAILABLE FOR SALE IN THE USA\*\*

Load frame, 50 kN capacity. Supplied without Breaking Head. For 220 - 240 V AC, 50 Hz, 1 ph.