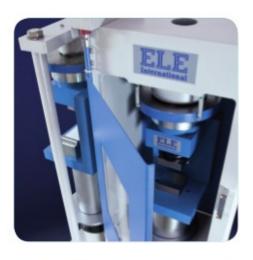

#### **Marshall Test 50**

Code: 45-6810/01

Product Group: Marshall Load Frames

- · Geared screwjack and motor drive
- Precise speed
- Internal limit switch for both directions of travel
- Easy to use controls

This bench-mounting mechanical load frame is ruggedly constructed to encompass the strain and loads involved with the test. The unit is compact in size and can be quickly installed on a bench top, requiring only a power point. It has been designed for simple operation, is easy to clean and requires minimum maintenance.