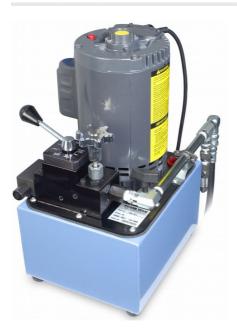

#### **Electric Pump Attachment 110vAC**

Code: 37-5574/02

Product Group: Electric Pump Attachment

### **Further Information**

110vAC, 60 Hz, 1ø.

#### Specification

Motor 1 h.p. (0.7 kw).

Flow Control Valve Pressure compensated

system; regulates variable flow and relieves excess delivery

back into reservoir

Hydraulic Fluid/Delivery Variable; from 2 cu. in./min. to

maximum pump

capacity.

Normal Operating Pressure Swivel seat type; 6-1/4â (15 9

mm) diameter.

Weight Net 80 lbs. (36 kg).