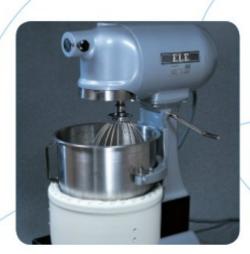

#### **Electric Pump Attachment 110vAC**

Code: 37-5574/02

Product Group: Electric Pump Attachment

### **Further Information**

110vAC, 60 Hz, 1ø.

#### Specification

Motor 1 h.p. (0.7 kw).

Flow Control Valve Pressure compensated

system; regulates variable flow and relieves excess delivery

back into reservoir

Hydraulic Fluid/Delivery Variable; from 2 cu. in./min. to

maximum pump

capacity.

Normal Operating Pressure Swivel seat type; 6-1/4â (15 9

mm) diameter.

Weight Net 80 lbs. (36 kg).