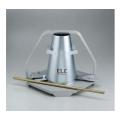

## **Metal Slump Cone - English**

Code: 34-0108

Product Group: Slump Cones

#### **Standards**

ASTM C143/C143M, ASTM C192, AASHTO T23, AASHTO T119, ASTM T126

### **Specification**

Construction Seamless, heavy-gauge spun

steel; 0.45" (1.1 mm) min.

Thickness.

Finish Plated for rust and corrosion

resistance.

Dimensions 4" top diam. X 8" bottom diam.

(without foot pieces) x 12" h.

Weights Net 5.5 lbs (2.5kg)