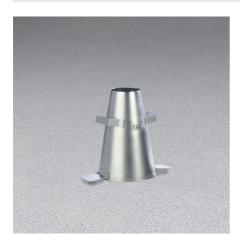

## **Metal Slump Cone - English**

Code: 34-0108

Product Group: Slump Cones

#### **Standards**

ASTM C143/C143M, ASTM C192, AASHTO T23, AASHTO T119, ASTM T126

### **Specification**

Construction Seamless, heavy-gauge spun

steel; 0.45" (1.1 mm) min.

Thickness.

Finish Plated for rust and corrosion

resistance.

Dimensions 4" top diam. X 8" bottom diam.

(without foot pieces) x 12" h.

Weights Net 5.5 lbs (2.5kg)