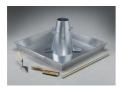

### **Slump Cone Base**

Code: 34-0150

Product Group: Slump Cones, Slump Cone Base

#### **Standards**

ASTM C143/C143M, ASTM C192, AASHTO T23, AASHTO T119, ASTM T126

### **Specification**

Construction Cast aluminium with cast-in

cleats on underside.

Clamps Cast aluminium; swivel

mounting.

Handle Cast aluminium; swivel type. Dimensions 15" w x 15" l. (381 x 381 mm)

without handle.

Weight Net 9 lbs (4.1 kg)