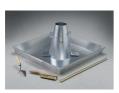

### **Slump Cone Base**

Code: 34-0150

Product Group: Slump Cones, Slump Cone Base

#### **Standards**

ASTM C143/C143M, ASTM C192, AASHTO T23, AASHTO T119, ASTM T126

### **Specification**

Construction Cast aluminium with cast-in

cleats on underside.

Clamps Cast aluminium; swivel

mounting.

Handle Cast aluminium; swivel type. Dimensions 15" w x 15" l. (381 x 381 mm)

without handle.

Weight Net 9 lbs (4.1 kg)