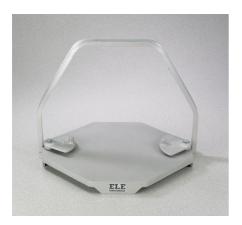

### **Slump Cone Base**

Code: 34-0150

Product Group: Slump Cones, Slump Cone Base

### **Specification**

Construction Cast aluminium with cast-in

cleats on underside.

Clamps Cast aluminium; swivel

mounting.

Handle Cast aluminium; swivel type. Dimensions 15" w x 15" l. (381 x 381 mm)

without handle.

Weight Net 9 lbs (4.1 kg)