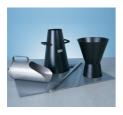

## **Metal Slump Cone - English**

Code: 34-0108

Product Group: Slump Cones

### **Specification**

Construction Seamless, heavy-gauge spun

steel; 0.45" (1.1 mm) min.

Thickness.

Finish Plated for rust and corrosion

resistance.

Dimensions 4" top diam. X 8" bottom diam.

(without foot pieces) x 12" h.

Weights Net 5.5 lbs (2.5kg)