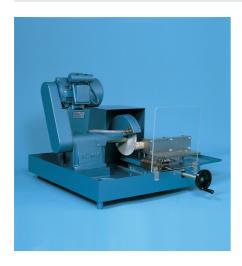

# **Gsp210/250 Core Trimmer & Cut Off Machine Supplied with Coolant Pump Unit**

Code: 70-0250/01

Product Group: Sample Preparation

This unit, designed for use in Rock Mechanics, can also be used in mineralogy, ceramics and refractory sample preparation. Cores in excess of 140 mm length and cubes up to 100 mm square can also be prepared.

### **Further Information**

Supplied complete with coolant recirculation pump/tank unit and 1 each diamond set cutting disc and

double faced cup wheel. For 220 - 240 V AC, 50 Hz, 1 ph.

### **Specification**

Dimensions (I x w x h)

Two vices supplied

1- Regular and Irregular samples up to 70 x 125 mm

1- V-vice cores up to 57 mm diameter x 140 mm long

Blade capacity 200 mm
Rated Power 750 W
Weight 118 kg