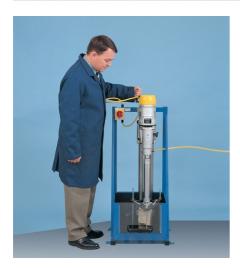

# **Gsp210/250 Core Trimmer & Cut Off Machine Supplied with Coolant Pump Unit**

Code: 70-0250/01

Product Group: Sample Preparation

This unit, designed for use in Rock Mechanics, can also be used in mineralogy, ceramics and refractory sample preparation. Cores in excess of 140 mm length and cubes up to 100 mm square can also be prepared.

### **Further Information**

Supplied complete with coolant recirculation pump/tank unit and 1 each diamond set cutting disc and

double faced cup wheel. For 220 - 240 V AC, 50 Hz, 1 ph.