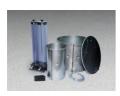

## **Double Ring Infiltrometer**

Code: 25-0660

Product Group: Double Ring Infiltrometer

### Specification

Rings Aluminum; two included, 12 â 🗓

i.d. x 20â $\square$  h. (305 x 508 mm) and 24 â $\square$  i.d. x 20â $\square$  h. (610 x

508 mm).

Driving Cap Aluminum; 1/2â (12 .7 mm)

thick; with centering pins.

Splash Guards Neoprene; two included; 6â. Neoprene

(152 mm) square.

Mariotte Tubes Graduated; two included; 3,000

ml and

10,000 ml capacities.

Weight Net 70 lbs. (31 .7 kg); Shpg. 90

lbs. (40.8 kg).