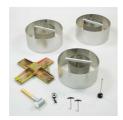

## **Double Ring Infiltrometer**

Code: 25-0660

Product Group: Double Ring Infiltrometer

### Specification

Rings Aluminum; two included, 12 â 🗓

i.d. x 20â $\square$  h. (305 x 508 mm) and 24 â $\square$  i.d. x 20â $\square$  h. (610 x

508 mm).

Driving Cap Aluminum; 1/2â (12 .7 mm)

thick; with centering pins.

Splash Guards Neoprene; two included; 6â. Neoprene

(152 mm) square.

Mariotte Tubes Graduated; two included; 3,000

ml and

10,000 ml capacities.

Weight Net 70 lbs. (31 .7 kg); Shpg. 90

lbs. (40.8 kg).