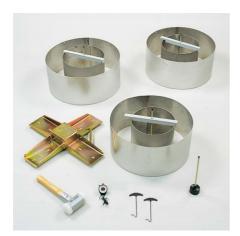

### **Double Ring Infiltrometer Kit.**

Code: 514-440

Product Group: Permeability

Used for the determination of infiltration capacity above the water table.

Allows synchronous determination of infiltration capacity in triplicate.

A comprehensive kit for the determination of soil infiltration capacity above the water table. The components are manufactured from high-quality materials for exhaustive field use.

514-440 kit comprises;

3 x double ring infiltrometers:

1x inner ring 280 mm, outer ring 530 mm diameter

1x inner ring 300 mm, outer ring 550 mm diameter

1x inner ring 320 mm, outer ring 570 mm diameter

Driving plate with handle for inner and outer rings

3 x adjustable measuring bridges

3 x floats with measuring rods

1 x nylon headed hammer

1 x stop watch, 0-30 sec x 0.1 sec accuracy