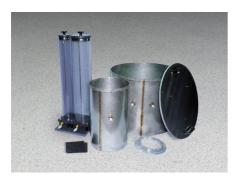

## **Double Ring Infiltrometer**

Code: 25-0660

Product Group: Double Ring Infiltrometer

### Specification

Rings Aluminum; two included, 12 â 🗓

i.d. x 20â $\square$  h. (305 x 508 mm) and 24 â $\square$  i.d. x 20â $\square$  h. (610 x

508 mm).

Driving Cap Aluminum; 1/2â (12 .7 mm)

thick; with centering pins.

Splash Guards Neoprene; two included; 6â. Neoprene

(152 mm) square.

Mariotte Tubes Graduated; two included; 3,000

ml and

10,000 ml capacities.

Weight Net 70 lbs. (31 .7 kg); Shpg. 90

lbs. (40.8 kg).