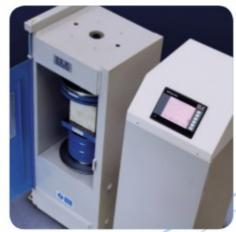

#### GDU 8 Channel Data Acquisition Unit 100-120 V 60 Hz

Code: 27-1500/02

Product Group: Data Logging with the GDU, Geotechnical Data Acquisition Unit (GDU)

The GDU is a stand-alone, multi-tasking, multi-channel data logger, that is reliable and powerful, enabling it to co-ordinate test data from the range of ELE transducers required for various test methods.

#### **Specification**

Case Aluminum, free standing;

houses power supply,

analogue to digital conversion module and an 8-channel analogue input module with transducer energization. Standard 5-pin DIN type.

Sockets Standard 5-pin DIN type. Input Range  $\pm$  5 volts to  $\pm$  10 mV full scale.

Transducer Supply 10vDC.

Dimensions 12.8" w. x 14.3" d. x 6.1" h.

(325 x 363 x 155 mm).

Weight Net 14.08 lbs. (6.4 kg).