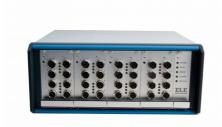

#### GDU 8 Channel Data Acquisition Unit 100-120 V 60 Hz

Code: 27-1500/02

Product Group: Data Logging with the GDU, Geotechnical Data Acquisition Unit (GDU)

The GDU is a stand-alone, multi-tasking, multi-channel data logger, that is reliable and powerful, enabling it to co-ordinate test data from the range of ELE transducers required for various test methods.

#### **Specification**

Case Aluminum, free standing;

houses power supply,

analogue to digital conversion module and an 8-channel analogue input module with transducer energization. Standard 5-pin DIN type.

Sockets Standard 5-pin DIN type. Input Range  $\pm$  5 volts to  $\pm$  10 mV full scale.

Transducer Supply 10vDC.

Dimensions 12.8" w. x 14.3" d. x 6.1" h.

(325 x 363 x 155 mm).

Weight Net 14.08 lbs. (6.4 kg).