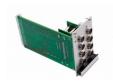

ltiple, concurrent tests for cost savings
- Independent signal conditioning on each channel to maintain data accuracy
- Field-upgradeable software, meaning no downtime for future software and functionality upgrades
- PC link via RS232 (DS7.1 only), or RS232 and Ethernet P2P/LAN (with DS7.2 and following)
- Extended warranty

#### **Specification**

Case Aluminum, free standing;

houses power supply,

analogue to digital conversion module and an 8-channel analogue input module with transducer energization. Standard 5-pin DIN type.

Sockets Standard 5-pin DIN type. Input Range  $\pm$  5 volts to  $\pm$  10 mV full scale.

Transducer Supply 10vDC.

Dimensions 12.8" w. x 14.3" d. x 6.1" h.

(325 x 363 x 155 mm).

Weight Net 14.08 lbs. (6.4 kg).

#### **Accessories**

## **Product Sheet**







## **8-Channel Expansion Analog Input Module**

Code: 27-1505



## **USB** to Serial Adapter

Code: 27-1701

#### **Alternatives**



# GDU 8 Channel Data Acquisition Unit 220-240 V 50/60 Hz, 1 Ph.

Code: 27-1500/01



### RS232/USB Cable, GDU

Code: 27-1510

www.ele.com +44 (0)1525 249 200

**= +1 (800) 323 1242**