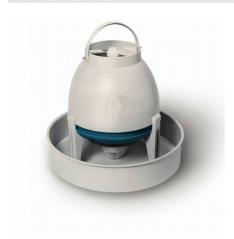

## **Laboratory Humidifier/Vapouriser** 220-240V 50/60 Hz

Code: 39-1510/01

Product Group: Air Content of Mortar, Masonry Cement and Lime by the Pressure Method

- Used to humidify curing rooms for concrete and mortar specimens.
- Max room capacity 500 cubic metersSupplied complete with level regulator with anti-overflow that allows direct connection to the water netwrok for continuous use.

## Specification

Capacity Water source Use

Dimensions Voltage Supply Weight

500 m3 Water mains Continuos when used with level regulator 350 mm x 350 mm x 420 mm 220-240 V 50/60 Hz 7 lbs (3.2kg)

+44 (0)1525 249 200 **= +1 (800) 323 1242** www.ele.com Page 3 of 3