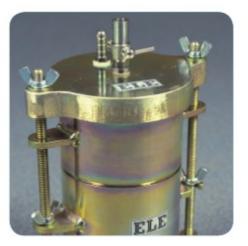

### **Accessories**

**Set of 12 Abrasive Charges (ASTM).** 

Code: 42-5300/10

## **Set of 12 Abrasive Charges EN)**

Code: 42-5305/10