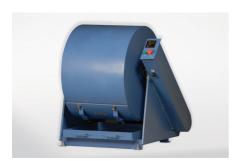

## Los Angeles Abrasion Machine Meets ASTM and European Standards. 220-240V 50Hz 1Ph.

Code: 42-5305/01

Product Group: Los Angeles Abrasion Machine, Los Angeles Abrasion Machine

The machine consists of a closed hollow cylindrical steel drum rotating around its horizontal axis on ball bearing units mounted on a sturdy base framework.

The drum is driven at a speed of between 30 - 33 rpm via an enclosed belt drive arrangement from an electric motor/gearbox unit situated on the base frame. Inside the drum a full length steel shelf is attached, accessed by a dust-proof opening.

The cylinder incorporates a removable internal shelf, one shelf position is provided to meet the requirements of both the ASTM and EN test standards.

Controls are located easily on the right-hand side of the machine at convenient operator height.

Start and stop push buttons and a subtracting revolution counter allows the user to preset the number of revolutions before an automatic stop.