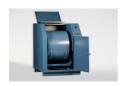

## Los Angeles Abrasion Machine Meets ASTM and European Standards. 220-240V 50Hz 1Ph.

Code: 42-5305/01

Product Group: Los Angeles Abrasion Machine, Los Angeles Abrasion Machine

The machine consists of a closed hollow cylindrical steel drum rotating around its horizontal axis on ball bearing units mounted on a sturdy base framework.

The drum is driven at a speed of between 30 - 33 rpm via an enclosed belt drive arrangement from an electric motor/gearbox unit situated on the base frame. Inside the drum a full length steel shelf is attached, accessed by a dust-proof opening.

The cylinder incorporates a removable internal shelf, one shelf position is provided to meet the requirements of both the ASTM and EN test standards.

Controls are located easily on the right-hand side of the machine at convenient operator height.

Start and stop push buttons and a subtracting revolution counter allows the user to preset the number of revolutions before an automatic stop.