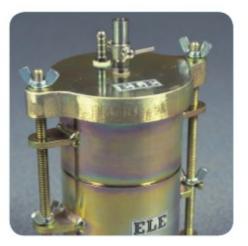

### 3000 kN Load Calibration Device Complete with Hand Held **Readout Unit**

Code: 37-8400/10