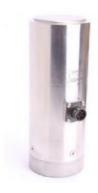

# 3000 kN Capacity Calibration Load Cell with Hand-Held Readout & Calibrated to UKAS

Code: 37-8400

**Product Group: Calibration Devices** 

Complete with Hand Held Readout Unit and UKAS calibration certificate.

This Load Cell is supplied with rechargeable batteries and universal charger.