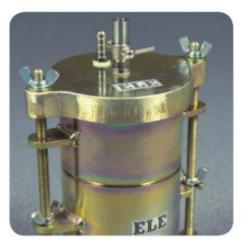

## 2000 kN Capacity Calibration Load Cell with Hand-Held Readout

Code: 37-8320

## 2000 kN Capacity Calibration Load Cell with Hand-Held Readout & Calibrated to UKAS

Code: 37-8315

# 3000 kN Capacity Calibration Load Cell with Hand-Held Readout & Calibrated to UKAS

Code: 37-8400

www.ele.com +44 (0)1525 249 200

**=** +1 (800) 323 1242