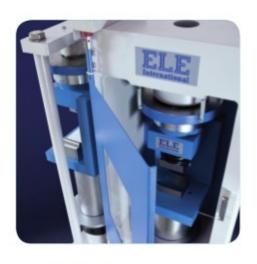

#### **Frame Stand**

Code: 37-5570

Product Group: Frame Stands, Accu-Tek Touch 250

**Series** 

Frame Stand for Accu-Tek 250 series compression

machines.

## **Specification**

Construction Steel; with shelf and mounting

holes for frame and floor bolting. Mounting bolts

included.

Dimensions 20-1/2" w. x 17-1/2" d. x 15 " h.

(520 x 444 x 381 mm).

Weight Net 85 lbs. (38.5 kg).