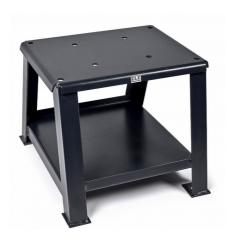

#### **Frame Stand**

Code: 37-5570

Product Group: Frame Stands, Accu-Tek Touch 250

**Series** 

Frame Stand for Accu-Tek 250 series compression

machines.

## **Specification**

Construction Steel; with shelf and mounting

holes for frame and floor bolting. Mounting bolts

included.

Dimensions 20-1/2" w. x 17-1/2" d. x 15 " h.

(520 x 444 x 381 mm).

Weight Net 85 lbs. (38.5 kg).