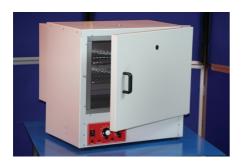

### **100 Litre Drying Oven**

Code: 78-1225/01

Product Group: Oven Drying Method, Oven Drying

Method, Oven Drying Method

#### Standards

BS 2648, BS 598, BS 1377, BS 1924

#### **Further Information**

\*\*NOT AVAILABLE FOR SALE IN THE USA\*\*