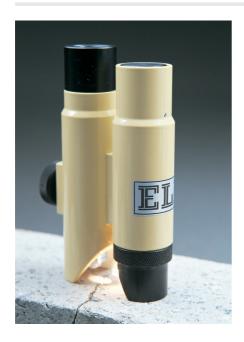

## Crack Detection Microscope Magnification X 40 Measuring Range of 4mm In 0.02mm Divisions

Code: 35-2505

Product Group: Crack Detection, Crack Detection

Microscope

Specifically designed for measuring crack width in concrete, this high definition microscope operates via an adjustable light source provided by high power batteries.

Supplied in a pocket sized carrying case.

## Specification

MagnificationX 35 .Measuring Range4 mm.Divisions0.02 mm.

Dimensions 1.5" x 3.5" x 6" (40 x 90 x 15 0

mm) in case.

Weight Net 19.4 oz. (55 0 g).