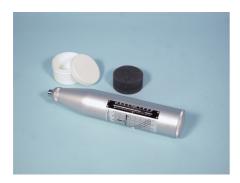

## **Standard Concrete Test Hammer**

Code: 35-1480

Product Group: Concrete Test Hammer, Surface

Hardness

The hammer is intended for testing the quality of concrete in finished structures such as buildings and bridges. Supplied complete with carrying case and carborundum stone, the hammer is suitable for testing concrete with compressive strengths of 10 to 70 N/mm2.

#### **Specification**

Body Includes indicator scale,

calibration curves.

Calibration Curves Rebound number vs.

compressive strength. Prepares test surface.

Rubbing Stone Prepares test su Accuracy Within 15 %.

Plastic.

Carrying Case Plas

Weight Net 3 lbs. (1.4 kg).