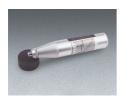

## **Standard Concrete Test Hammer**

Code: 35-1480

Product Group: Concrete Test Hammer, Surface

Hardness

The hammer is intended for testing the quality of concrete in finished structures such as buildings and bridges. Supplied complete with carrying case and carborundum stone, the hammer is suitable for testing concrete with compressive strengths of 10 to 70 N/mm2.

#### **Specification**

Body Includes indicator scale,

calibration curves.

Calibration Curves Rebound number vs.

compressive strength. Prepares test surface.

Rubbing Stone Prepares test su Accuracy Within 15 %.

Plastic.

Carrying Case Plas

Weight Net 3 lbs. (1.4 kg).