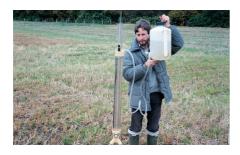

### **Guelph Permeameter Supplied Complete** with Extension Kit.

Code: 25-0650

Product Group: Guelph Permeameter, Guelph Permeameter

- Lightweight and portable
- Robust construction
- Requires only 2.5 litres of water
- Results usually within 2 hours

The Guelph Permeameter is used to obtain accurate measurements of hydraulic conductivity, soil sorptivity and soil matrix flux potential. These three factors govern how liquids will move through an unsaturated soil profile.

Recent significant advances in both the theoretical and practical techniques of measuring soil hydraulic conductivity have been made by the University of Guelph, Canada. This has resulted in the development of the Guelph Permeameter, utilising the Constant Head Well principle.

#### **Further Information**

Guelph Permeameter Set Includes:-

- •1 Field Tripod
- •1 Well Auger
- •1 Well Tripod
- •1 Preparation Tool
- •1 Hand Pump
- •1 Extension Kit (extends depth by 800 mm)
- •1 Collapsible Water Container
- •1 Set of Instructions and Carrying Case