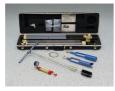

#### **Further Information**

Guelph Permeameter Set Includes:-

- •1 Field Tripod
- •1 Well Auger
- •1 Well Tripod
- •1 Preparation Tool
- •1 Hand Pump
- •1 Extension Kit (extends depth by 800 mm)
- •1 Collapsible Water Container
- •1 Set of Instructions and Carrying Case