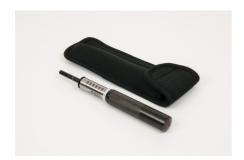

#### **Pocket Concrete Penetrometer**

Code: 38-2695

Product Group: Concrete Mortar Penetrometer, Concrete Mortar Penetrometer, Setting Time by Penetration Resistance

- Stainless steel
- Corrosion resistant
- Two versions available for Concrete and

Soils

- Easy to read scales
- Complies to ASTM C403 and AASHTO T197

### **Specification**

Needle Steel shaft; 1/20 sq. in. surface

area.

Range 0 to 700 psi.

Scale Direct-reading; indicator sleeve

holds reading until released.

Dimensions 3/4" (19 mm) diam. x 7" (178

mm) long.

Carrying Case Canvas, with belt-loop. Weight Net 8 oz. (227 g).

www.ele.com +44 (0)1525 249 200

**= +1 (800) 323 1242**