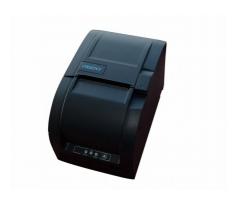

# Impact Printer Rs232 Serial Connection. Supplied Complete with 1 Paper Roll.

Code: 37-4859/01

Product Group: Cement Testing Accessories, Printing

of results

Supplied complete with serial RS232 communications cable and one paper roll.