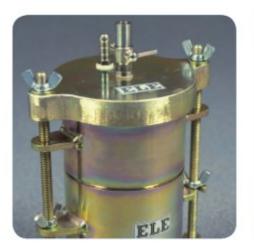

## **Shear Box Assembly 2.5 Inch Diameter**

Code: 26-2213

Product Group: Shear Box Assemblies, Shear Box Assemblies

- •Manufactured from corrosion resistant materials
- •Sample size 2.5 inch dia x 1 inch height meeting ASTM D3080
- •Incorporates PTFE faced box separation screws to reduce friction
- •Supplied complete with upper and lower porous plates and loading pad
- •Suitable for quick undrained or drained/residual tests.

### **Further Information**

All shearbox assemblies are designed to fit the carriage of 26-2114 series Digital Direct/Residual Shear Apparatus. They are supplied complete with three porous plates, one retaining plate and a loading pad. The three sizes supplied comply with the relevant requirements of BS 1377 and ASTM D3080. All assemblies can be used for quick shear tests or drained/residual shear tests.