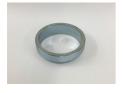

with upper and lower porous plates and loading pad
- •Suitable for quick undrained or drained/residual tests.

#### **Standards**

ASTM D3080, AASHTO T236

### **Further Information**

All shearbox assemblies are designed to fit the carriage of 26-2114 series Digital Direct/Residual Shear Apparatus. They are supplied complete with three porous plates, one retaining plate and a loading pad. The three sizes supplied comply with the relevant requirements of BS 1377 and ASTM D3080. All assemblies can be used for quick shear tests or drained/residual shear tests.

Optional accessories are available including specimen cutters and extrusion tools.

### **Specification**

Specimen area 1.5 inch diameter

Specimen thickness 1 inch
Weight kg 2.8

Relevant standard ASTM D3080

#### **Accessories**



Specimen Cutter 2.5 Inch Diameter.

Code: 26-2217

www.ele.com # +44 (0)1525 249 200 # +1 (800) 323 1242 Page 3 of 4

## **Product Sheet**







## **Specimen Extrusion Tool 2.5 Inch Diameter.**

Code: 26-2221

### Spares/Consumables



### **Porous Plate 2.5 Inch Diameter**

Code: 26-2213/10

### **Alternatives**



### 2.42" Diameter Shear Box Assembly (California Type)

Code: 26-2223



Digital Direct/Residual Shear Apparatus Complete with Lever Loading Assembly. 110-120V 50/60Hz 1Ph.

Code: 26-2114/02



Digital Direct/Residual Shear Apparatus Complete with Lever Loading Assembly. 220-240V 50/60Hz 1Ph.

Code: 26-2114/01

www.ele.com +44 (0)1525 249 200