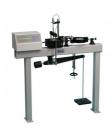

### 2.42" Diameter Shear Box Assembly (California Type)

Code: 26-2223

Digital Direct/Residual Shear Apparatus Complete with Lever Loading Assembly. 110-120V 50/60Hz 1Ph.

Code: 26-2114/02

Digital Direct/Residual Shear Apparatus Complete with Lever Loading Assembly. 220-240V 50/60Hz 1Ph.

Code: 26-2114/01

www.ele.com +44 (0)1525 249 200