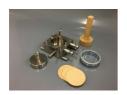

## **Shear Box Assembly 2.5 Inch Diameter**

Code: 26-2213

Product Group: Shear Box Assemblies, Shear Box Assemblies

- •Manufactured from corrosion resistant materials
- •Sample size 2.5 inch dia x 1 inch height meeting ASTM D3080
- •Incorporates PTFE faced box separation screws to reduce friction
- •Supplied complete with upper and lower porous plates and loading pad
- •Suitable for quick undrained or drained/residual tests.

### **Further Information**

All shearbox assemblies are designed to fit the carriage of 26-2114 series Digital Direct/Residual Shear Apparatus. They are supplied complete with three porous plates, one retaining plate and a loading pad. The three sizes supplied comply with the relevant requirements of BS 1377 and ASTM D3080. All assemblies can be used for quick shear tests or drained/residual shear tests.