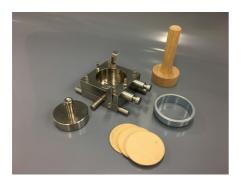

## **Shear Box Assembly 2.5 Inch Diameter**

Code: 26-2213

Product Group: Shear Box Assemblies, Shear Box Assemblies

- •Manufactured from corrosion resistant materials
- •Sample size 2.5 inch dia x 1 inch height meeting ASTM D3080
- •Incorporates PTFE faced box separation screws to reduce friction
- •Supplied complete with upper and lower porous plates and loading pad
- •Suitable for quick undrained or drained/residual tests.

### **Further Information**

All shearbox assemblies are designed to fit the carriage of 26-2114 series Digital Direct/Residual Shear Apparatus. They are supplied complete with three porous plates, one retaining plate and a loading pad. The three sizes supplied comply with the relevant requirements of BS 1377 and ASTM D3080. All assemblies can be used for quick shear tests or drained/residual shear tests.