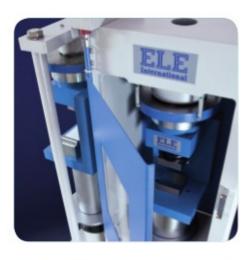

### **Further Information**

All shearbox assemblies are designed to fit the carriage of 26-2114 series Digital Direct/Residual Shear Apparatus. They are supplied complete with three porous plates, one retaining plate and a loading pad. The three sizes supplied comply with the relevant requirements of BS 1377 and ASTM D3080. All assemblies can be used for quick shear tests or drained/residual shear tests.