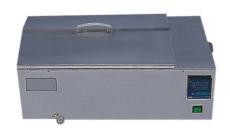

## **50 Litre Drying Oven**

Code: 78-1215/01

Product Group: Oven Drying Method, Oven Drying

Method, Oven Drying Method

#### Standards

BS 2648, BS 598, BS 1377, BS 1924

### **Further Information**

\*\*NOT AVAILABLE FOR SALE IN THE USA\*\*