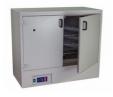

## **50 Litre Drying Oven**

Code: 78-1215/01

Product Group: Oven Drying Method, Oven Drying

Method, Oven Drying Method

#### Standards

BS 2648, BS 598, BS 1377, BS 1924

### **Further Information**

\*\*NOT AVAILABLE FOR SALE IN THE USA\*\*