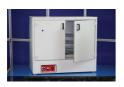

## 30 L Heating Bath with Led Display Cover

Code: 45-6550/01

Product Group: Accessories for manual and

automatic compaction

### Standards

BS 2000-49, EN 1426, EN 13179-2, ASTM D5, AASHTO T49, IP 49

### **Further Information**

\*\*NOT AVAILABLE FOR SALE IN THE USA\*\*