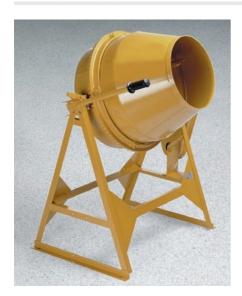

# **Contents**

www.ele.com +44 (0) 01525 249 200

This wishlist was generated on 24/04/2018, and contains the following Products:

34-3592/02

**Laboratory Concrete Mixer** 

### **Laboratory Concrete Mixer**

Code: 34-3592/02

Product Group: Laboratory Concrete Mixer

Electric motor and hand tow kit included.

### **Specification**

Mixing Capacity 3 cu. Ft. (85 litres)

Drum Capacity 5-1/2 cu. Ft. (156 litres)

Motor 1/3 h.p

Dimensions 41" I x 26" w x 55" h (1041 x

660 x 1,397)

Weight Shpg. 300 lbs (145 kg)

www.ele.com 🚟 +44 (0)1525 249 200 🔤 +1 (800) 323 1242 Page 3 of 3