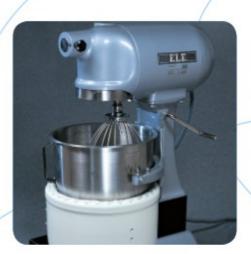

### **Laboratory Concrete Mixer**

Code: 34-3592/02

Product Group: Laboratory Concrete Mixer

Electric motor and hand tow kit included.

### **Specification**

Mixing Capacity 3 cu. Ft. (85 litres)

Drum Capacity 5-1/2 cu. Ft. (156 litres)

Motor 1/3 h.p

Dimensions 41" I x 26" w x 55" h (1041 x

660 x 1,397)

Weight Shpg. 300 lbs (145 kg)

www.ele.com 🚟 +44 (0)1525 249 200 🔤 +1 (800) 323 1242 Page 3 of 3