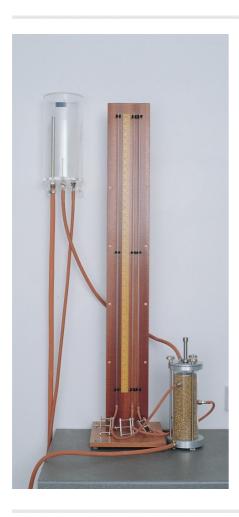

#### **Manometer Tubes & Stand.**

Code: 25-0591

Product Group: Constant Head Apparatus

Comprising three glass tubes of constant bore, metre scale and connecting tubing for cell pressure take-off points, all mounted on a free-standing panel. Comprising three glass tubes of constant bore, metre scale and connecting tubing for cell pressure take-off points, all mounted on a free-standing panel.