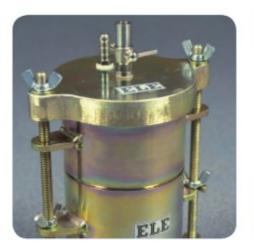

# **Constant Head Permeability Cell 75mm Diameter Specimen.**

Code: 25-0580

Product Group: Constant Head Apparatus

75 mm Diameter

## Specification

Nominal Cell inside diameer 75 mm

Cell wall Transparent plastic

Take-off points

End plates Anodised aluminium

Weight kg 2.6

www.ele.com +44 (0)1525 249 200

**= +1 (800) 323 1242** 