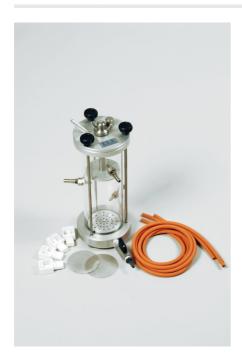

# **Constant Head Permeability Cell 75mm Diameter Specimen.**

Code: 25-0580

Product Group: Constant Head Apparatus

75 mm Diameter

## Specification

Nominal Cell inside diameer 75 mm

Cell wall Transparent plastic

Take-off points

End plates Anodised aluminium

Weight kg 2.6

www.ele.com +44 (0)1525 249 200

**= +1 (800) 323 1242** 