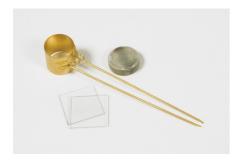

## Le Chatelier Mould

Code: 38-3005

Product Group: General Expansion of Dry Hydrated Lime by the Le Chatelier Method, Soundness of Cement Paste by the Le Chatelier Method, Soundness

Comprising a split cylinder fitted with two indicator stems. The mould is supplied complete with two glass plates and a weight 100 g ±10 g. Three moulds required for each test.

#### **Standards**

BS 6463, EN 196-3, EN 459-2