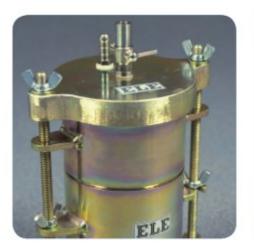

## Le Chatelier Mould

Code: 38-3005

Product Group: General Expansion of Dry Hydrated Lime by the Le Chatelier Method, Soundness of Cement Paste by the Le Chatelier Method, Soundness

Comprising a split cylinder fitted with two indicator stems. The mould is supplied complete with two glass plates and a weight 100 g ±10 g. Three moulds required for each test.