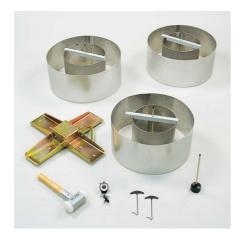

### **Double Ring Infiltrometer Kit.**

Code: 514-440

Product Group: Permeability

Used for the determination of infiltration capacity above the water table.

Allows synchronous determination of infiltration capacity in triplicate.

A comprehensive kit for the determination of soil infiltration capacity above the water table. The components are manufactured from high-quality materials for exhaustive field use.

514-440 kit comprises;

3 x double ring infiltrometers:

1x inner ring 280 mm, outer ring 530 mm diameter

1x inner ring 300 mm, outer ring 550 mm diameter

1x inner ring 320 mm, outer ring 570 mm diameter

Driving plate with handle for inner and outer rings

3 x adjustable measuring bridges

3 x floats with measuring rods

1 x nylon headed hammer

1 x stop watch, 0-30 sec x 0.1 sec accuracy