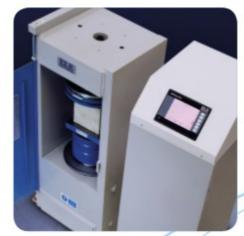

## **DS7.3 Complete Software Suite**

Code: S2160

Product Group: DS7.3

- Programs available for Triaxial, Permeability Consolidation, Direct/Residual Shear and CBR tests
- $\bullet$  Full support for Windows 10 and Office 2016 and 365
  - Accurate and repeatable test procedures
  - 24 hour unsupervised logging
- Eliminate the possibility of errors while taking manual readings
- Tests are run with step-by-step instructions selectable between BS and ASTM/AASHTO standards
- Automatic report generation in accordance with the above standards
- Real-time graphical outputs to both screen and printer as required