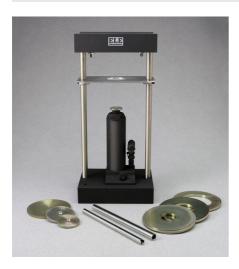

### **Sample Ejector**

Code: 23-4085

Product Group: Sample Ejector, Sample Ejector

- Fast sample extrusion from moulds and sampling tubes up to 7" (178 mm) long.
- 6,000 lbf. (26.7 kN) hand-operated hydraulic jack.
- Bench top design for use in both the laboratory and the field
- All metal construction treated for rust resistance and long life.

Fast extrusion and ejection of soil samples from moulds and short lengths of sample tubing are accomplished by the ELE Sample Ejector. Designed in a heavy duty bench style, the ejector has a pushing force of 6,000 lbf. (26.7 kN) which is developed through a hand operated hydraulic jack.

This unit is complete with accessories for ejecting samples from 4" (101.6 mm) or 6" (152.4 mm) diamter moulds, up to 7" (178 mm) long.

### **Specification**

Pushing Force 6,000 lbf. (26.7 kN).

Jack Hydraulic; hand-operated; 7"

(178 mm) stroke.

Construction All metal; plated extrusion

plates and piston discs;

painted finish on housing and

pump.