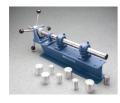

### **Sample Ejector**

Code: 23-4085

Product Group: Sample Ejector, Sample Ejector

- Fast sample extrusion from moulds and sampling tubes up to 7" (178 mm) long.
- 6,000 lbf. (26.7 kN) hand-operated hydraulic jack.
- Bench top design for use in both the laboratory and the field
- All metal construction treated for rust resistance and long life.

Fast extrusion and ejection of soil samples from moulds and short lengths of sample tubing are accomplished by the ELE Sample Ejector. Designed in a heavy duty bench style, the ejector has a pushing force of 6,000 lbf. (26.7 kN) which is developed through a hand operated hydraulic jack.

This unit is complete with accessories for ejecting samples from 4" (101.6 mm) or 6" (152.4 mm) diamter moulds, up to 7" (178 mm) long.