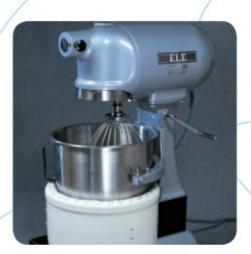

### **Sample Ejector**

Code: 23-4085

Product Group: Sample Ejector, Sample Ejector

- Fast sample extrusion from moulds and sampling tubes up to 7" (178 mm) long.
- 6,000 lbf. (26.7 kN) hand-operated hydraulic jack.
- Bench top design for use in both the laboratory and the field
- All metal construction treated for rust resistance and long life.

Fast extrusion and ejection of soil samples from moulds and short lengths of sample tubing are accomplished by the ELE Sample Ejector. Designed in a heavy duty bench style, the ejector has a pushing force of 6,000 lbf. (26.7 kN) which is developed through a hand operated hydraulic jack.

This unit is complete with accessories for ejecting samples from 4" (101.6 mm) or 6" (152.4 mm) diamter moulds, up to 7" (178 mm) long.