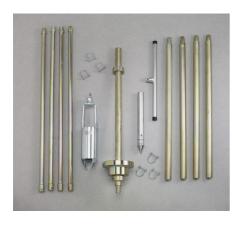

### **Portable Dynamic Cone** Penetrometer/Auger Set

Code: 29-5500 Product Group: Portable Dynamic Cone Penetrometer/Auger Set

Consists of sliding drive hammer assembly, cone penetrometer point attached to a 12" (305 mm) rod, four 30" (762 mm) "E" drill rod extensions, Tee Handle, auger head and 4 auger extensions

#### Specification

| Auger Head        | 3-1/4â <sup>III</sup> (82.6 mm) bucket<br>diam. 4â <sup>III</sup> (102 mm) blade<br>diam. |
|-------------------|-------------------------------------------------------------------------------------------|
| Tee Handle        | 3/4â <sup></sup> (19 mm) diam. rod;<br>36â <sup></sup> (914 mm) long.                     |
| Extensions        | Four 36â <sup>III</sup> (914 mm) hand auger extensions.                                   |
| Slide Hammer      | 15 lb. circular disc with 20â <sup>III</sup> (508 mm) free fall.                          |
| Hammer Extensions | Four 30â <sup>III</sup> (762 mm) E Drill rods.                                            |
| Penetrometer Cone | 30°.                                                                                      |
| Weight            | Net 78 lbs. (35 .4 kg).                                                                   |