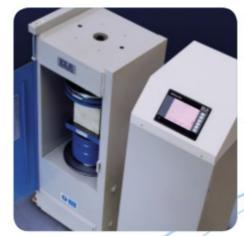

### **Further Information**

All shearbox assemblies are designed to fit the carriage of 26-2114 series Digital Direct/Residual Shear Apparatus. They are supplied complete with three porous plates, one retaining plate and a loading pad. The three sizes supplied comply with the relevant requirements of BS 1377 and ASTM D3080. All assemblies can be used for quick shear tests or drained/residual shear tests.

### 2.42" Diameter Shear Box Assembly (California Type)

Code: 26-2223

Digital Direct/Residual Shear Apparatus Complete with Lever Loading Assembly. 110-120V 50/60Hz 1Ph.

Code: 26-2114/02

Digital Direct/Residual Shear Apparatus Complete with Lever Loading Assembly. 220-240V 50/60Hz 1Ph.

Code: 26-2114/01

www.ele.com +44 (0)1525 249 200