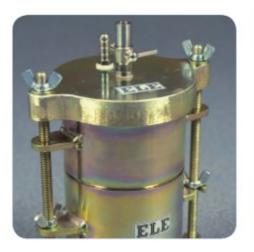

## **Shear Box Assembly 2.5 Inch Diameter**

Code: 26-2213

Product Group: Shear Box Assemblies, Shear Box Assemblies

- •Manufactured from corrosion resistant materials
- •Sample size 2.5 inch dia x 1 inch height meeting ASTM D3080
- •Incorporates PTFE faced box separation screws to reduce friction
- •Supplied complete with upper and lower porous plates and loading pad
- •Suitable for quick undrained or drained/residual tests.

### **Further Information**

All shearbox assemblies are designed to fit the carriage of 26-2114 series Digital Direct/Residual Shear Apparatus. They are supplied complete with three porous plates, one retaining plate and a loading pad. The three sizes supplied comply with the relevant requirements of BS 1377 and ASTM D3080. All assemblies can be used for quick shear tests or drained/residual shear tests.

### **Specification**

Specimen area 1.5 inch diameter

Specimen thickness 1 inch
Weight kg 2.8

Relevant standard ASTM D3080