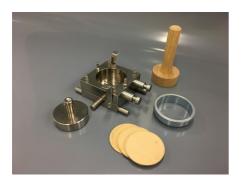

## **Shear Box Assembly 2.5 Inch Diameter**

Code: 26-2213

Product Group: Shear Box Assemblies, Shear Box Assemblies

- •Manufactured from corrosion resistant materials
- •Sample size 2.5 inch dia x 1 inch height meeting ASTM D3080
- •Incorporates PTFE faced box separation screws to reduce friction
- •Supplied complete with upper and lower porous plates and loading pad
- •Suitable for quick undrained or drained/residual tests.

### **Further Information**

All shearbox assemblies are designed to fit the carriage of 26-2114 series Digital Direct/Residual Shear Apparatus. They are supplied complete with three porous plates, one retaining plate and a loading pad. The three sizes supplied comply with the relevant requirements of BS 1377 and ASTM D3080. All assemblies can be used for quick shear tests or drained/residual shear tests.

Optional accessories are available including specimen cutters and extrusion tools.