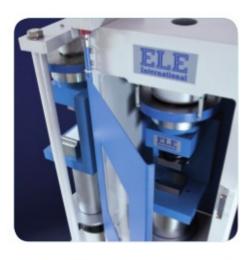

### **Further Information**

All shearbox assemblies are designed to fit the carriage of 26-2114 series Digital Direct/Residual Shear Apparatus. They are supplied complete with three porous plates, one retaining plate and a loading pad. The three sizes supplied comply with the relevant requirements of BS 1377 and ASTM D3080. All assemblies can be used for quick shear tests or drained/residual shear tests.

### 2.42" Diameter Shear Box Assembly (California Type)

Code: 26-2223

Digital Direct/Residual Shear Apparatus Complete with Lever Loading Assembly. 110-120V 50/60Hz 1Ph.

Code: 26-2114/02

Digital Direct/Residual Shear Apparatus Complete with Lever Loading Assembly. 220-240V 50/60Hz 1Ph.

Code: 26-2114/01

www.ele.com +44 (0)1525 249 200