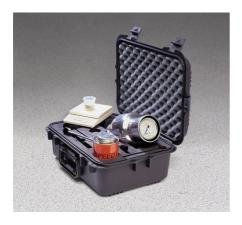

#### 23-7462

Speedy Moisture Tester G2 Large 0-50% Moisture Range. Supplied Less Calcium Carbide

### Speedy Moisture Tester G2 Large 0-50% Moisture Range. Supplied Less Calcium Carbide

Code: 23-7462

Product Group: Rapid method by Speedy Moisture Tester, Rapid method by Speedy Moisture Tester

Uses a technique based on the fact that water will react with calcium carbide to form a gas and that the quantity of gas formed is directly proportional to the water present. The gas pressure is indicated on a built-in pressure gauge. The pressure gauge calibrated in percentage of moisture. Has a moisture range of 0-50% with gauge divisions every 0.5%. Holds a sample size of 8 g. Includes an electronic balance of 200 g capacity x 0.1 g readability and is supplied in plastic carrying case.