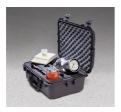

#### 23-7462

Speedy Moisture Tester G2 Large 0-50% Moisture Range. Supplied Less Calcium Carbide

### Speedy Moisture Tester G2 Large 0-50% Moisture Range. Supplied Less Calcium Carbide

Code: 23-7462

Product Group: Rapid method by Speedy Moisture Tester, Rapid method by Speedy Moisture Tester

Uses a technique based on the fact that water will react with calcium carbide to form a gas and that the quantity of gas formed is directly proportional to the water present. The gas pressure is indicated on a built-in pressure gauge. The pressure gauge calibrated in percentage of moisture. Has a moisture range of 0-50% with gauge divisions every 0.5%. Holds a sample size of 8 g. Includes an electronic balance of 200 g capacity x 0.1 g readability and is supplied in plastic carrying case.

#### **Further Information**

\*\*NOT AVAILABLE FOR SALE IN THE USA\*\*

| Specification |  |
|---------------|--|
| Madal         |  |

| Model              | G2 Large |
|--------------------|----------|
| Moisture Range     | 0 to 50% |
| Gauge divisions    | 0.50%    |
| Sample weight g    | 8        |
| Weight complete kg | 7.5      |
|                    |          |