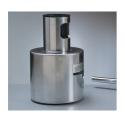

IF IT'S WORTH BUILDING, IT'S WORTH TESTING

# **Contents**

www.ele.com +44 (0) 01525 249 200



This wishlist was generated on 07/06/2018, and contains the following Products:

35-1475

**Concrete Test Hammer - English** 

## **Product Sheet**







## **Concrete Test Hammer - English**

Code: 35-1475

Product Group: Concrete Test Hammer

With English Calibration Curves

#### Standards ASTM C805

### **Specification**

Body Includes indicator scale,

calibration curves.

Calibration Curves Rebound number vs.

compressive strength. Prepares test surface.

Rubbing Stone Prepares tes Accuracy Within 15 %.

Carrying Case Plastic.

Weight Net 3 lbs. (1.4 kg).

#### **Accessories**



## **Testing Anvil**

Code: 35-1530

### Spares/Consumables



#### **Rubbing Stone**

Code: 35-1475/10

#### **Alternatives**

www.ele.com # +44 (0)1525 249 200 # +1 (800) 323 1242 Page 3 of 4

# **Product Sheet**







## **Standard Concrete Test Hammer**

Code: 35-1480