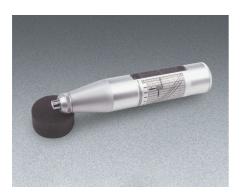

## **Concrete Test Hammer - English**

Code: 35-1475

Product Group: Concrete Test Hammer

With English Calibration Curves

#### Standards ASTM C805

### **Specification**

Body Includes indicator scale,

calibration curves.

Calibration Curves Rebound number vs.

compressive strength. Prepares test surface.

Rubbing Stone Prepares tes Accuracy Within 15 %.

Carrying Case Plastic.

Weight Net 3 lbs. (1.4 kg).