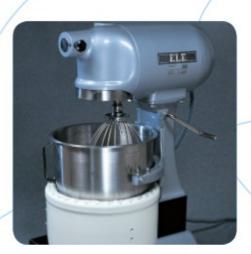

# **Contents**

www.ele.com +44 (0) 01525 249 200

This wishlist was generated on 11/06/2018, and contains the following Products:

23-7462

**Speedy Moisture Tester G2 Large 0-50% Moisture Range. Supplied Less Calcium Carbide** 

### **Speedy Moisture Tester G2 Large 0-50%** Moisture Range. Supplied Less Calcium Carbide

Code: 23-7462

Product Group: Rapid method by Speedy Moisture Tester, Rapid method by Speedy Moisture Tester

Uses a technique based on the fact that water will react with calcium carbide to form a gas and that the quantity of gas formed is directly proportional to the water present. The gas pressure is indicated on a built-in pressure gauge. The pressure gauge calibrated in percentage of moisture. Has a moisture range of 0-50% with gauge divisions every 0.5%. Holds a sample size of 8 g. Includes an electronic balance of 200 g capacity x 0.1 g readability and is supplied in plastic carrying case.

### **Specification**

Model G2 Large 0 to 50% Moisture Range Gauge divisions 0.50% Sample weight g 8 Weight complete kg 7.5