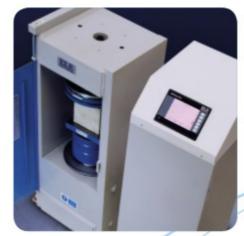

### **Speedy Moisture Tester G2 Large 0-50%** Moisture Range. Supplied Less Calcium Carbide

Code: 23-7462

Product Group: Rapid method by Speedy Moisture Tester, Rapid method by Speedy Moisture Tester

Uses a technique based on the fact that water will react with calcium carbide to form a gas and that the quantity of gas formed is directly proportional to the water present. The gas pressure is indicated on a built-in pressure gauge. The pressure gauge calibrated in percentage of moisture. Has a moisture range of 0-50% with gauge divisions every 0.5%. Holds a sample size of 8 g. Includes an electronic balance of 200 g capacity x 0.1 g readability and is supplied in plastic carrying case.

### **Specification**

Model G2 Large 0 to 50% Moisture Range Gauge divisions 0.50% Sample weight g 8 Weight complete kg 7.5