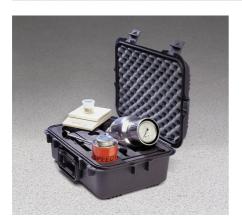

### **Speedy Moisture Tester G2 Large 0-50%** Moisture Range. Supplied Less Calcium Carbide

Code: 23-7462

Product Group: Rapid method by Speedy Moisture Tester, Rapid method by Speedy Moisture Tester

Uses a technique based on the fact that water will react with calcium carbide to form a gas and that the quantity of gas formed is directly proportional to the water present. The gas pressure is indicated on a built-in pressure gauge. The pressure gauge calibrated in percentage of moisture. Has a moisture range of 0-50% with gauge divisions every 0.5%. Holds a sample size of 8 g. Includes an electronic balance of 200 g capacity x 0.1 g readability and is supplied in plastic carrying case.