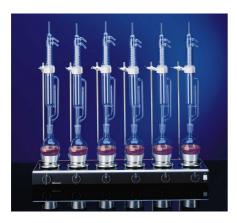

#### 525-402/01

Basic 6-Place Soxhlet Extraction System Less Glassware & Connections 220-240V 50/60Hz 1Ph.

#### Basic 6-Place Soxhlet Extraction System Less Glassware & Connections 220-240V 50/60Hz 1Ph.

Code: 525-402/01 Product Group: Soxhlet apparatus

The soxhlet apparatus is ued for the continuous extraction of fats and oils from solid material using an organic solvent such as petroleum ether. In a practical agricultural context the method is usually applied to the determination of "oil content" in agricultural produce such as sunflower and other oil seeds.

A 4 place and 6 place system is available. Each heating unit has individual hotplates of 85 mm diameter with stepless heating control so that the temperature of each hotplate can be operated individually. The heating unit has a lacquered sheet steel casing with an enamelled top plate. The basic extraction system is supplied complete with top moulds, air bath inserts support rods, 600 x 12 mm and a connection cable.