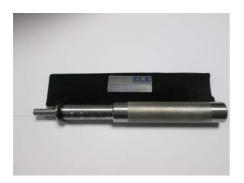

#### **Pocket Penetrometer.**

Code: 29-3729

Product Group: In-situ Testing, Pocket Penetrometer, Plate Bearing Apparatus

- Direct-reading scale in tons/sq. ft. and kg/sq. cm.
- Ground and polished stainless steel loading piston.
- Calibrated spring and penetrometer body plated for rust resistance and long life.
- Convenient belt-loop style carrying case.
- Optional Adapter Foot for testing very soft materials.

The Pocket Penetrometer was originally developed for use by field personnel in checking visual classification of soils. Data was compiled on several thousand unconfined compressive strength tests of silty clays and clayey soils against the penetrometer readings to develop the scale.

### **Specification**

Range 0.25 to 4.5 tons/sq. ft. (kg/sq.

cm).

Scale Divisions 0.25 tons/sq. ft. (kg/sq. cm). Load Piston 1/4" (6 mm) diam.; stainless

steel.

Carrying Case Canvas; belt-loop style.

Dimensions 3/4" diam. x 6-3/8" l. (19 x 162