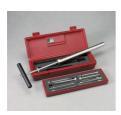

#### **Pocket Penetrometer.**

Code: 29-3729

Product Group: In-situ Testing, Pocket Penetrometer, Plate Bearing Apparatus

- Direct-reading scale in tons/sq. ft. and kg/sq. cm.
- Ground and polished stainless steel loading piston.
- Calibrated spring and penetrometer body plated for rust resistance and long life.
- Convenient belt-loop style carrying case.
- Optional Adapter Foot for testing very soft materials.

The Pocket Penetrometer was originally developed for use by field personnel in checking visual classification of soils. Data was compiled on several thousand unconfined compressive strength tests of silty clays and clayey soils against the penetrometer readings to develop the scale.