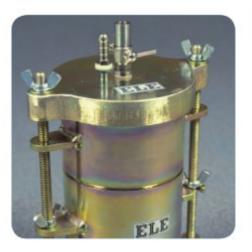

## **Laboratory Vane Apparatus (Motorised)**

Code: 26-2275/01

Product Group: Soil Lathes, Soil Trimmers (Lathes)

Laboratory Vane Apparatus with 4 Springs and

12.7mm Vane; Motorised

Comes with 38 and 110mm sample holder

The equipment is based on a design by the Transport Research Laboratory, England, and is available in hand or motorised versions. Stress is applied through the  $12.7 \times 12.7$  mm vane by means of any one of four calibrated springs. The motorised version produces a shearing rate of  $10^\circ$  per minute.

# Laboratory Vane Apparatus with 4 Springs and 12.7mm Vane; Hand Operated.

Code: 26-2270

Product Group: Laboratory Vane Apparatus,

Laboratory Vane Apparatus

The equipment is based on a design by the Transport Research Laboratory, England, and is available in hand or motorised versions. Stress is applied through the  $12.7 \times 12.7$  mm vane by means of any one of four calibrated springs.