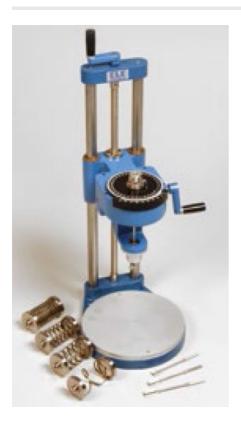

# Laboratory Vane Apparatus with 4 Springs and 12.7mm Vane; Hand Operated.

Code: 26-2270

Product Group: Laboratory Vane Apparatus,

Laboratory Vane Apparatus

The equipment is based on a design by the Transport Research Laboratory, England, and is available in hand or motorised versions. Stress is applied through the  $12.7 \times 12.7$  mm vane by means of any one of four calibrated springs.

#### **Further Information**

Hand-operated, complete with 4 calibrated springs and a 12.7 mm diameter x 12.7 mm long vane.

#### **Accessories**

Vane 12.7mm Diameter X 12.7mm Long.

Code: 26-2279

Vane 12.7mm Diameter X 19mm Long

Code: 26-2281

Vane 12.7mm Diameter X 25.4mm Long.

Code: 26-2283

www.ele.com +44 (0)1525 249 200