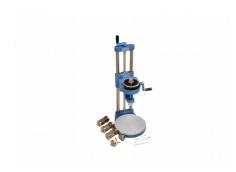

## **Laboratory Vane Apparatus (Motorised)**

Code: 26-2275/01

Product Group: Soil Lathes, Soil Trimmers (Lathes)

Laboratory Vane Apparatus with 4 Springs and

12.7mm Vane; Motorised

Comes with 38 and 110mm sample holder

The equipment is based on a design by the Transport Research Laboratory, England, and is available in hand or motorised versions. Stress is applied through the  $12.7 \times 12.7$  mm vane by means of any one of four calibrated springs. The motorised version produces a shearing rate of  $10^\circ$  per minute.