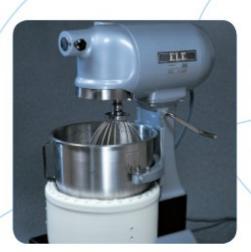

#### **Speedy Moisture Tester G2 Large 0-50%** Moisture Range. Supplied Less Calcium Carbide

Code: 23-7462

Product Group: Rapid method by Speedy Moisture Tester, Rapid method by Speedy Moisture Tester

Uses a technique based on the fact that water will react with calcium carbide to form a gas and that the quantity of gas formed is directly proportional to the water present. The gas pressure is indicated on a built-in pressure gauge. The pressure gauge calibrated in percentage of moisture. Has a moisture range of 0-50% with gauge divisions every 0.5%. Holds a sample size of 8 g. Includes an electronic balance of 200 g capacity x 0.1 g readability and is supplied in plastic carrying case.

### **Specification**

Model G2 Large 0 to 50% Moisture Range Gauge divisions 0.50% Sample weight g 8 Weight complete kg 7.5