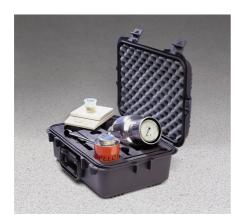

#### **Speedy Moisture Tester G2 Large 0-50%** Moisture Range. Supplied Less Calcium Carbide

Code: 23-7462

Product Group: Rapid method by Speedy Moisture Tester, Rapid method by Speedy Moisture Tester

Uses a technique based on the fact that water will react with calcium carbide to form a gas and that the quantity of gas formed is directly proportional to the water present. The gas pressure is indicated on a built-in pressure gauge. The pressure gauge calibrated in percentage of moisture. Has a moisture range of 0-50% with gauge divisions every 0.5%. Holds a sample size of 8 g. Includes an electronic balance of 200 g capacity x 0.1 g readability and is supplied in plastic carrying case.

### **Specification**

Model G2 Large 0 to 50% Moisture Range Gauge divisions 0.50% Sample weight g 8 Weight complete kg 7.5