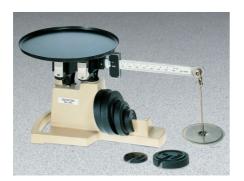

## **Multi-Purpose Field Scale - 36 lb Capacity**

Code: 88-1600

Product Group: Multi-Purpose Field Scales

## **Specification**

Capacity 36 lbs.
Readability 0.01 lb.
Poise Sliding.

Beam 1 x 0.01 lb. and 500 g and 5 g;

metric 500 x 5 g.

Platform 10â<sup>III</sup> (254 mm) diam.

Handle Cast-in base.

Attchment Weights Slotted ratio type; for full

capacity.

Overall Dimensions 22 -1/4â w. x 9-3/4â d. x

10-1/8â<sup>III</sup> h. (565 x 24 8 x 25 7

mm).

Weight Net 23 lbs. (10.4 kg).