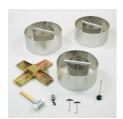

## **Double Ring Infiltrometer**

Code: 25-0660

Product Group: Double Ring Infiltrometer

### **Specification**

Rings Aluminum; two included, 12 â 🗓

i.d. x 20â $\square$  h. (305 x 508 mm) and 24 â $\square$  i.d. x 20â $\square$  h. (610 x

508 mm).

Driving Cap Aluminum; 1/2â (12 .7 mm)

thick; with centering pins.

Splash Guards Neoprene; two included; 6â. Neoprene

(152 mm) square.

Mariotte Tubes Graduated; two included; 3,000

ml and

10,000 ml capacities.

Weight Net 70 lbs. (31 .7 kg); Shpg. 90

lbs. (40.8 kg).