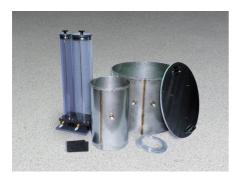

## **Double Ring Infiltrometer**

Code: 25-0660

Product Group: Double Ring Infiltrometer

### **Specification**

Rings Aluminum; two included, 12 â 🗓

i.d. x 20â $\square$  h. (305 x 508 mm) and 24 â $\square$  i.d. x 20â $\square$  h. (610 x

508 mm).

Driving Cap Aluminum; 1/2â (12 .7 mm)

thick; with centering pins.

Splash Guards Neoprene; two included; 6â. Neoprene

(152 mm) square.

Mariotte Tubes Graduated; two included; 3,000

ml and

10,000 ml capacities.

Weight Net 70 lbs. (31 .7 kg); Shpg. 90

lbs. (40.8 kg).