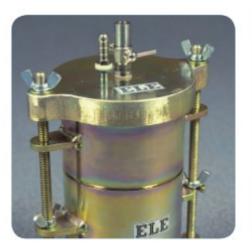

## **Double Ring Infiltrometer**

Code: 25-0660

Product Group: Double Ring Infiltrometer

### **Standards**

**ASTM D3385** 

### **Specification**

Rings Aluminum; two included, 12 â 🗓

i.d. x 20â $\square$  h. (305 x 508 mm) and 24 â $\square$  i.d. x 20â $\square$  h. (610 x

508 mm).

Driving Cap Aluminum; 1/2â (12 .7 mm)

thick; with centering pins.

Splash Guards Neoprene; two included; 6â. Neoprene

(152 mm) square.

Mariotte Tubes Graduated; two included; 3,000

ml and

10,000 ml capacities.

Weight Net 70 lbs. (31 .7 kg); Shpg. 90

lbs. (40.8 kg).