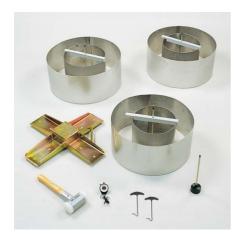

# **Double Ring Infiltrometer Kit.**

Code: 514-440

Product Group: Permeability

Used for the determination of infiltration capacity above the water table.

Allows synchronous determination of infiltration capacity in triplicate.

A comprehensive kit for the determination of soil infiltration capacity above the water table. The components are manufactured from high-quality materials for exhaustive field use.

514-440 kit comprises;

3 x double ring infiltrometers:

1x inner ring 280 mm, outer ring 530 mm diameter

1x inner ring 300 mm, outer ring 550 mm diameter

1x inner ring 320 mm, outer ring 570 mm diameter

Driving plate with handle for inner and outer rings

3 x adjustable measuring bridges

3 x floats with measuring rods

1 x nylon headed hammer

1 x stop watch, 0-30 sec x 0.1 sec accuracy