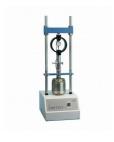

### 27-1121/02

**Unconfined Compression Test Digital Readout Set, English 110 vAC** 

# Unconfined Compression Test Digital Readout Set, English 110 vAC

Code: 27-1121/02

Product Group: Versa-Loader

Includes: 2-channel digital readout, 500 lb. capacity S-type load cell, axial strain transducer with 2" range,

### **Standards**

ASTM D2166, AASHTO T208

### **Further Information**

110vAC, 50/60 Hz, 1ø.