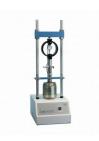

### **CBR-Test 50 Machine 50 kN Capacity BS and ASTM** Supplied with Stabilising Bar.

Code: 24-9150/02

# **Cbr-Test 50 Machine 50kN Capacity BS and ASTM Supplied** with Stabilising Bar.

Code: 24-9150/01

# **Cbr-Test 50 Machine 50kN Capacity BS and ASTM Supplied** with Stabilising Bar.

Code: 24-9150/06

+44 (0)1525 249 200

www.ele.com +44 (0) 01525 249 200