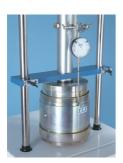

### **Cbr-Test 50 Machine 50kN Capacity BS** and ASTM Supplied with Stabilising Bar.

Code: 24-9150/06

Product Group: CBR Load Frames

- Single speed machine (BS/EN and ASTM)
- Rapid platen adjustment
- Complete with stabilising bar
- Compact, bench-mounting design
- Options for mechanical or electronic measurement

Designed for performing laboratory CBR tests to BS 1377, EN13286-47 and ASTM D1883, this bench mounting machine comprises a twin column frame incorporating a motorised drive system. Rapid adjustment of the platen is provided, which enables daylight to be taken up quickly and also close control of application of a seating load.

### **Specification**

Dimensions (I x w x h) 550 x 400 x 1220 mm

Max vertical clearance 800 mm Horizontal clearance 255 mm Platen diameter 133 mm Platen travel 105 mm Weight kg 80