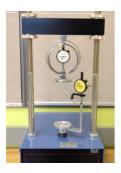

### **Cbr-Test 50 Machine 50kN Capacity BS** and ASTM Supplied with Stabilising Bar.

Code: 24-9150/06

Product Group: CBR Load Frames

- Single speed machine (BS/EN and ASTM)
- Rapid platen adjustment
- Complete with stabilising bar
- Compact, bench-mounting design
- Options for mechanical or electronic measurement

Designed for performing laboratory CBR tests to BS 1377, EN13286-47 and ASTM D1883, this bench mounting machine comprises a twin column frame incorporating a motorised drive system. Rapid adjustment of the platen is provided, which enables daylight to be taken up quickly and also close control of application of a seating load.

### **Specification**

Dimensions (I x w x h) 550 x 400 x 1220 mm

Max vertical clearance 800 mm Horizontal clearance 255 mm Platen diameter 133 mm Platen travel 105 mm Weight kg 80