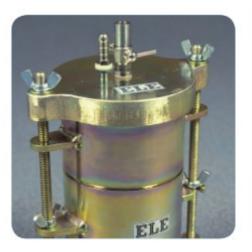

### **Unconfined Compression Test Accessory Set, English**

Code: 25-3997

### **Unconfined Compression Test Accessory Set, Metric**

Code: 25-3998

# **Unconfined Compression Test Accessory Set, English**

Code: 25-3997

# **Unconfined Compression Test Accessory Set, Metric**

Code: 25-3998

www.ele.com 🚟 +44 (0)1525 249 200 🔤 +1 (800) 323 1242 Page 4 of 9