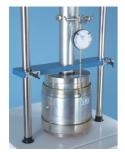

### 27-1121/02

**Unconfined Compression Test Digital Readout Set, English 110 vAC** 

# Unconfined Compression Test Digital Readout Set, English 110 vAC

Code: 27-1121/02

Product Group: Versa-Loader

Includes: 2-channel digital readout, 500 lb. capacity S-type load cell, axial strain transducer with 2" range,

### **Standards**

ASTM D2166, AASHTO T208

### **Further Information**

110vAC, 50/60 Hz, 1ø.