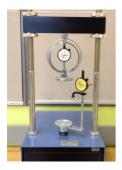

### **Cbr-Test 50 Machine 50kN Capacity BS** and ASTM Supplied with Stabilising Bar.

Code: 24-9150/06

Product Group: CBR Load Frames

- Single speed machine (BS/EN and ASTM)
- Rapid platen adjustment
- Complete with stabilising bar
- Compact, bench-mounting design
- Options for mechanical or electronic measurement

Designed for performing laboratory CBR tests to BS 1377, EN13286-47 and ASTM D1883, this bench mounting machine comprises a twin column frame incorporating a motorised drive system. Rapid adjustment of the platen is provided, which enables daylight to be taken up quickly and also close control of application of a seating load.

### **Specification**

Dimensions (I x w x h) 550 x 400 x 1220 mm

Max vertical clearance 800 mm Horizontal clearance 255 mm Platen diameter 133 mm Platen travel 105 mm Weight kg 80