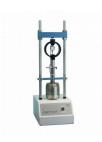

### 24-9150/06

**Cbr-Test 50 Machine 50kN Capacity BS and ASTM Supplied with Stabilising Bar.** 

### **Cbr-Test 50 Machine 50kN Capacity BS** and ASTM Supplied with Stabilising Bar.

Code: 24-9150/06

Product Group: CBR Load Frames

- Single speed machine (BS/EN and ASTM)
- Rapid platen adjustment
- Complete with stabilising bar
- Compact, bench-mounting design
- Options for mechanical or electronic measurement

Designed for performing laboratory CBR tests to BS 1377, EN13286-47 and ASTM D1883, this bench mounting machine comprises a twin column frame incorporating a motorised drive system. Rapid adjustment of the platen is provided, which enables daylight to be taken up quickly and also close control of application of a seating load.

### **Specification**

Dimensions (I x w x h) 550 x 400 x 1220 mm

Max vertical clearance 800 mm Horizontal clearance 255 mm Platen diameter 133 mm Platen travel 105 mm Weight kg 80