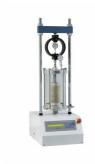

### 24-9150/06

**Cbr-Test 50 Machine 50kN Capacity BS and ASTM Supplied with Stabilising Bar.** 

### **Cbr-Test 50 Machine 50kN Capacity BS** and ASTM Supplied with Stabilising Bar.

Code: 24-9150/06

Product Group: CBR Load Frames

- Single speed machine (BS/EN and ASTM)
- Rapid platen adjustment
- Complete with stabilising bar
- Compact, bench-mounting design
- Options for mechanical or electronic measurement

Designed for performing laboratory CBR tests to BS 1377, EN13286-47 and ASTM D1883, this bench mounting machine comprises a twin column frame incorporating a motorised drive system. Rapid adjustment of the platen is provided, which enables daylight to be taken up quickly and also close control of application of a seating load.

### **Specification**

Dimensions (I x w x h) 550 x 400 x 1220 mm

Max vertical clearance 800 mm Horizontal clearance 255 mm Platen diameter 133 mm Platen travel 105 mm Weight kg 80