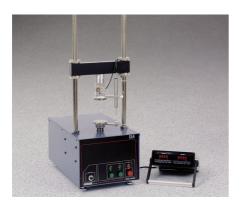

### 27-1121/02

**Unconfined Compression Test Digital Readout Set, English 110 vAC** 

# Unconfined Compression Test Digital Readout Set, English 110 vAC

Code: 27-1121/02

Product Group: Versa-Loader

Includes: 2-channel digital readout, 500 lb. capacity S-type load cell, axial strain transducer with 2" range,

platens and mounting hardware.

### **Standards**

ASTM D2166, AASHTO T208

### **Further Information**

110vAC, 50/60 Hz, 1ø.