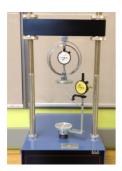

### 27-1121/02

**Unconfined Compression Test Digital Readout Set, English 110 vAC** 

# Unconfined Compression Test Digital Readout Set, English 110 vAC

Code: 27-1121/02

Product Group: Versa-Loader

Includes: 2-channel digital readout, 500 lb. capacity S-type load cell, axial strain transducer with 2" range,

platens and mounting hardware.

### **Standards**

ASTM D2166, AASHTO T208

### **Further Information**

110vAC, 50/60 Hz, 1ø.