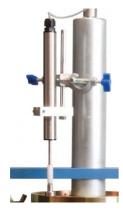

### 27-1121/02

**Unconfined Compression Test Digital Readout Set, English 110 vAC** 

# Unconfined Compression Test Digital Readout Set, English 110 vAC

Code: 27-1121/02

Product Group: Versa-Loader

Includes: 2-channel digital readout, 500 lb. capacity S-type load cell, axial strain transducer with 2" range,

platens and mounting hardware.

### **Standards**

ASTM D2166, AASHTO T208

### **Further Information**

110vAC, 50/60 Hz, 1ø.