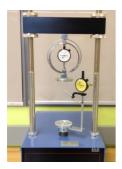

### **Cbr-Test 50 Machine 50kN Capacity BS** and ASTM Supplied with Stabilising Bar.

Code: 24-9150/06

Product Group: CBR Load Frames

- Single speed machine (BS/EN and ASTM)
- Rapid platen adjustment
- Complete with stabilising bar
- Compact, bench-mounting design
- Options for mechanical or electronic measurement

Designed for performing laboratory CBR tests to BS 1377, EN13286-47 and ASTM D1883, this bench mounting machine comprises a twin column frame incorporating a motorised drive system. Rapid adjustment of the platen is provided, which enables daylight to be taken up quickly and also close control of application of a seating load.

### **Specification**

Dimensions (I x w x h) 550 x 400 x 1220 mm

Max vertical clearance 800 mm Horizontal clearance 255 mm Platen diameter 133 mm Platen travel 105 mm Weight kg 80