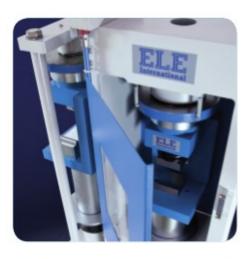

### 27-1121/02

**Unconfined Compression Test Digital Readout Set, English 110 vAC** 

# Unconfined Compression Test Digital Readout Set, English 110 vAC

Code: 27-1121/02

Product Group: Versa-Loader

Includes: 2-channel digital readout, 500 lb. capacity S-type load cell, axial strain transducer with 2" range,

platens and mounting hardware.

### **Standards**

ASTM D2166, AASHTO T208

### **Further Information**

110vAC, 50/60 Hz, 1ø.