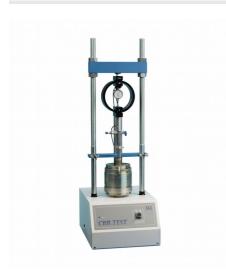

### 24-9150/06

**Cbr-Test 50 Machine 50kN Capacity BS and ASTM Supplied with Stabilising Bar.** 

### **Cbr-Test 50 Machine 50kN Capacity BS** and ASTM Supplied with Stabilising Bar.

Code: 24-9150/06

Product Group: CBR Load Frames

- Single speed machine (BS/EN and ASTM)
- Rapid platen adjustment
- Complete with stabilising bar
- Compact, bench-mounting design
- Options for mechanical or electronic measurement

Designed for performing laboratory CBR tests to BS 1377, EN13286-47 and ASTM D1883, this bench mounting machine comprises a twin column frame incorporating a motorised drive system. Rapid adjustment of the platen is provided, which enables daylight to be taken up quickly and also close control of application of a seating load.

### **Specification**

Dimensions (I x w x h) 550 x 400 x 1220 mm

Max vertical clearance 800 mm Horizontal clearance 255 mm Platen diameter 133 mm Platen travel 105 mm Weight kg 80